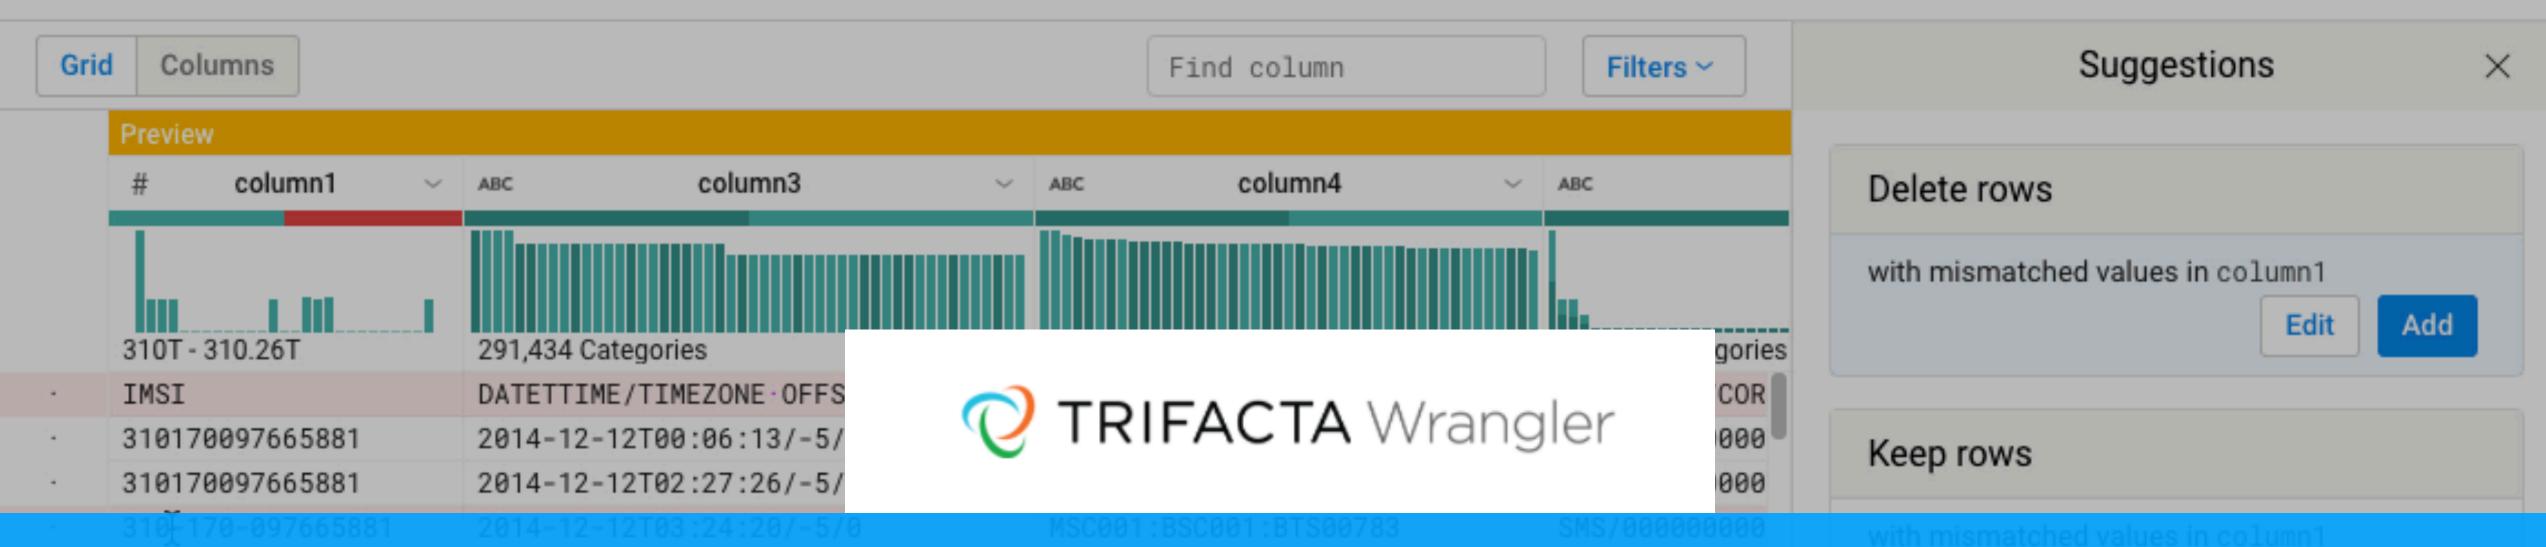

#### A visual tool to quickly clean and prepare messy, diverse data

Set
mismatched values to NULL()
mismatched values to 0

Cancel

https://www.trifacta.com/