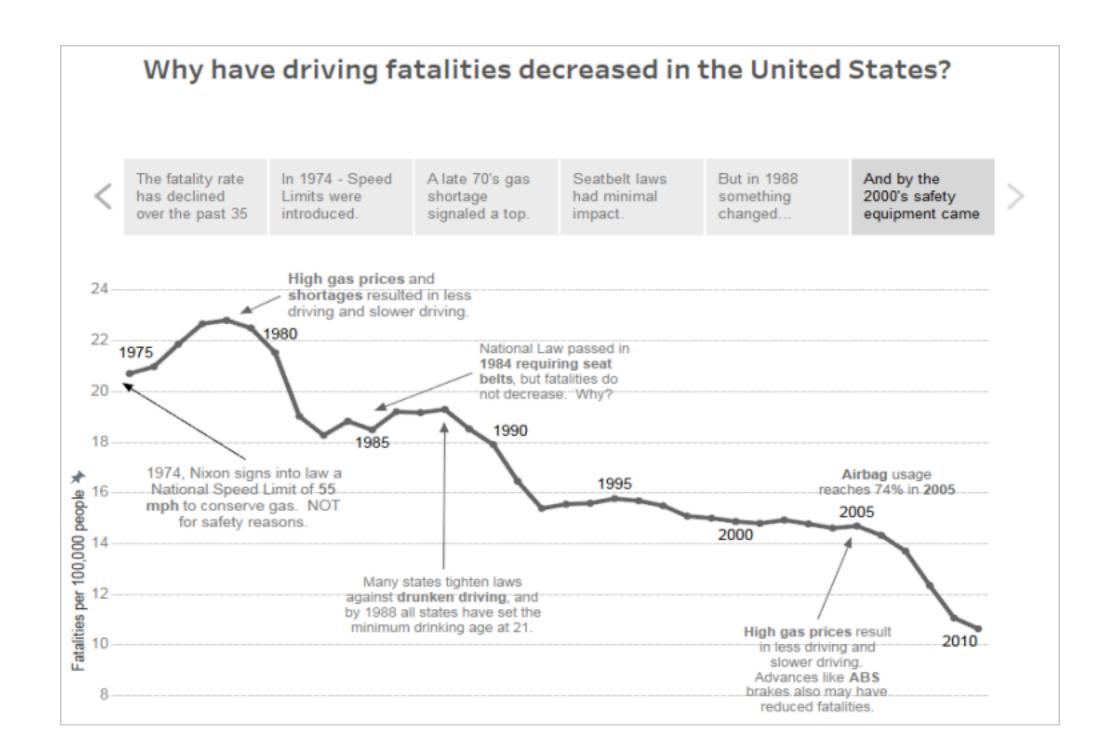

| Computer Systems Analysts          | SVSTEMS ANALYST                      | 63 648 00                               | 2011                         | WINDSOP                    | CONNECTICI               |

## Do petitions increase over time?



### Do petitions increase over time?



#### Which company files petitions the most?



#### What kind of job is the most applied?



# Petitions per job per company



#### Which company offers the highest salary?



#### What kind of job is offered the highest salary?



#### Which states/cities files petitions the most?



#### What are differences in salaries across states & cities?



#### Scatter Plot



Storytelling with Data



Tableau Story Points

# 10 min break