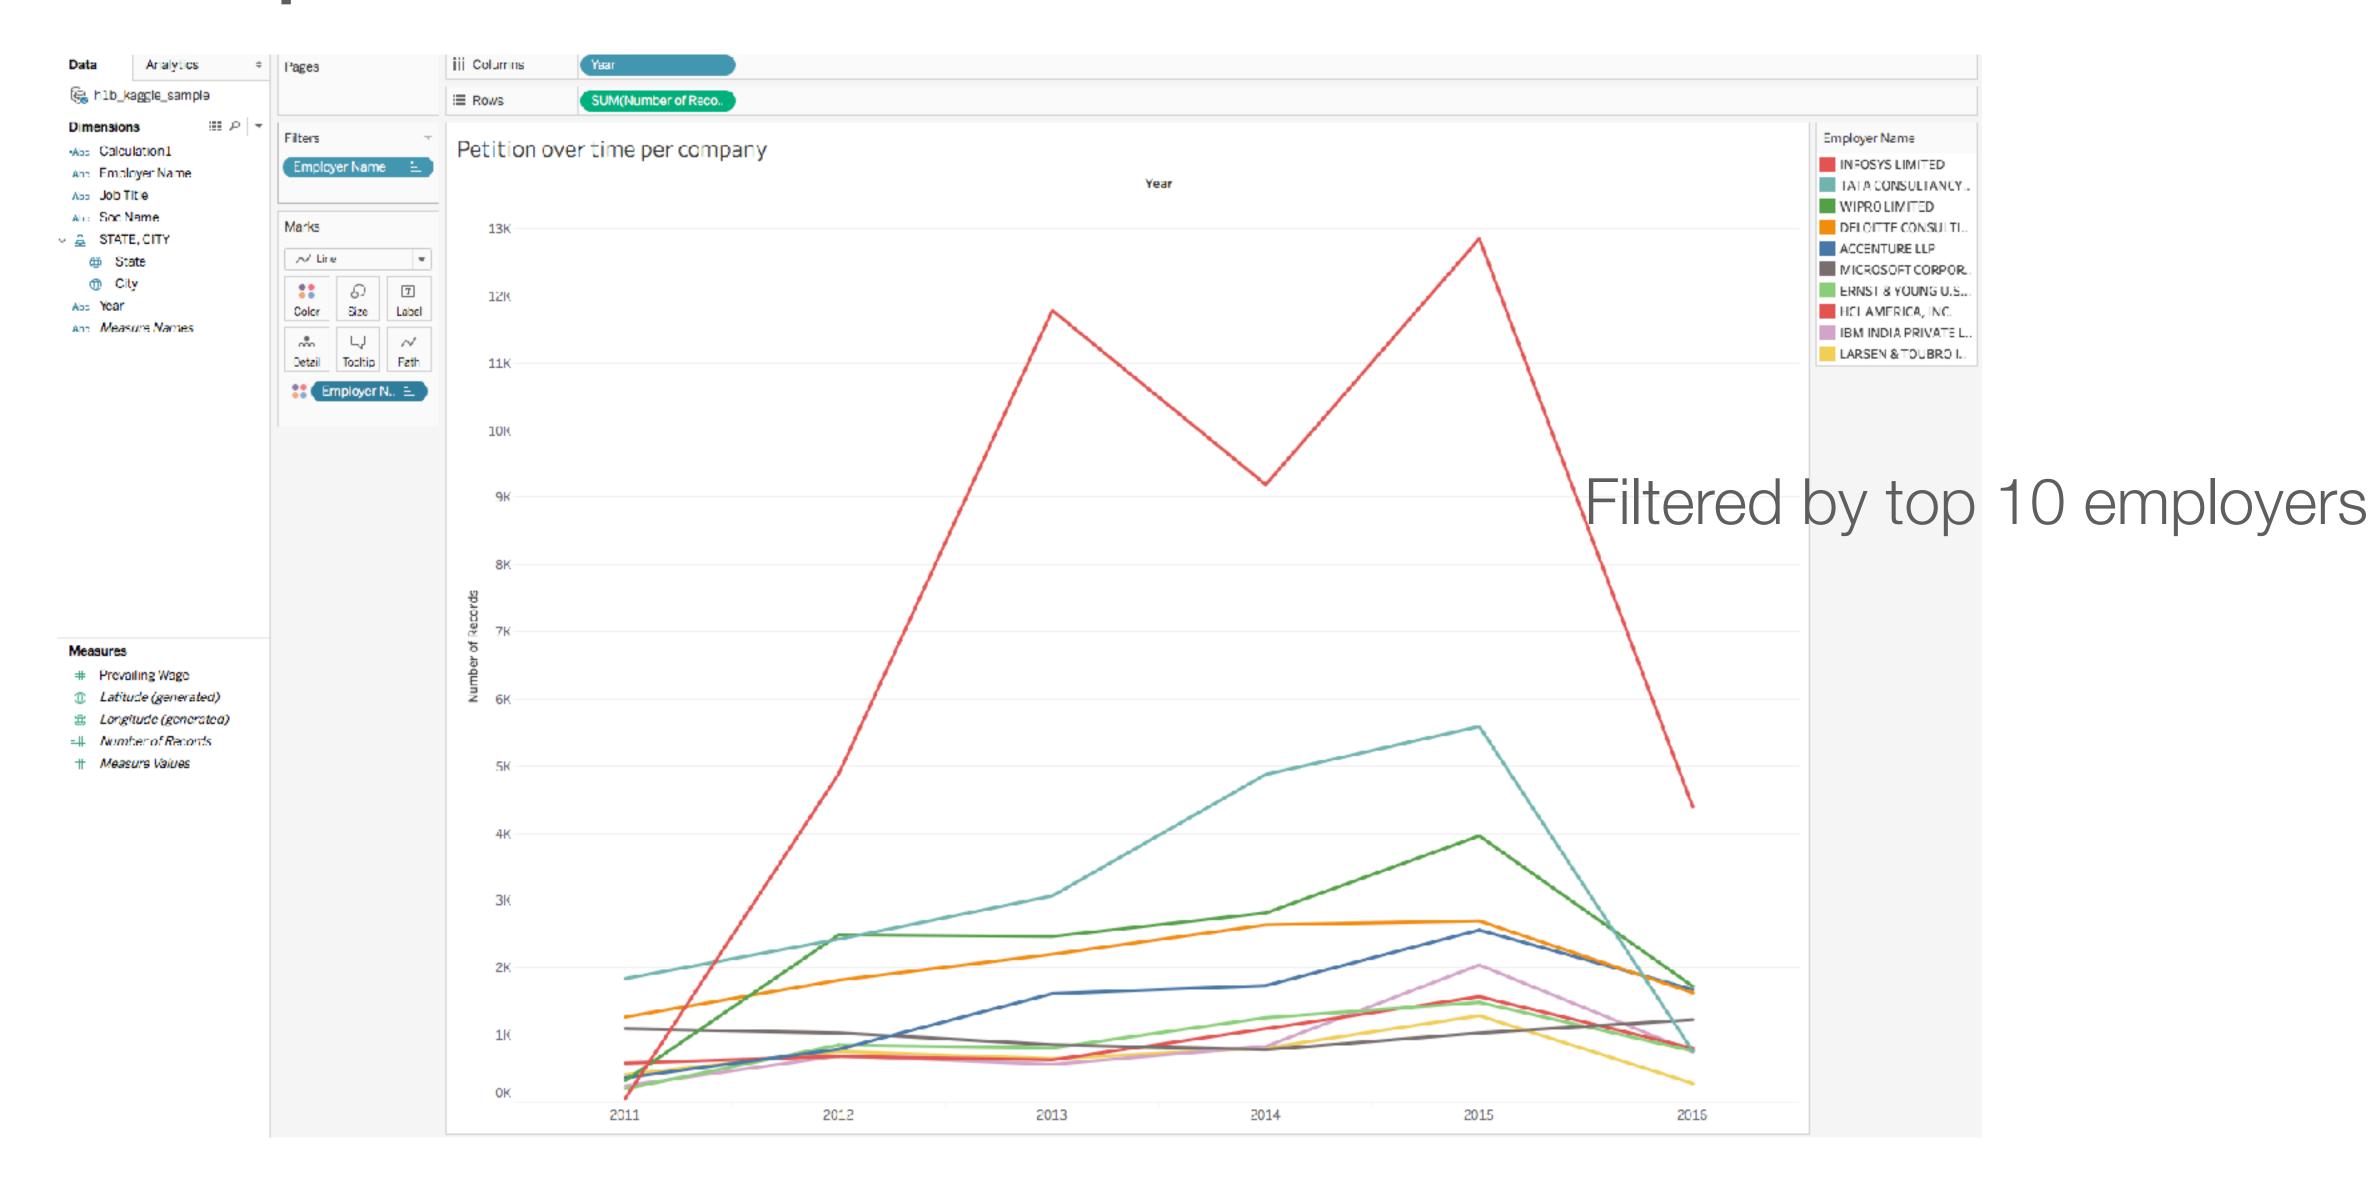

| Computer Systems Analysts          | SVSTEMS ANALYST                      | 63 648 00                               | 2011                         | WINDSOP                    | CONNECTICI               |

## Do petitions increase over time?



### Do petitions increase over time?



#### Which company files petitions the most?



#### What kind of job is the most applied?



# Petitions per job per company



#### Which company offers the highest salary?



#### What kind of job is offered the highest salary?



#### Which states/cities files petitions the most?



#### What are differences in salaries across states & cities?



#### Scatter Plot



Storytelling with Data



Tableau Story Points

# 10 min break