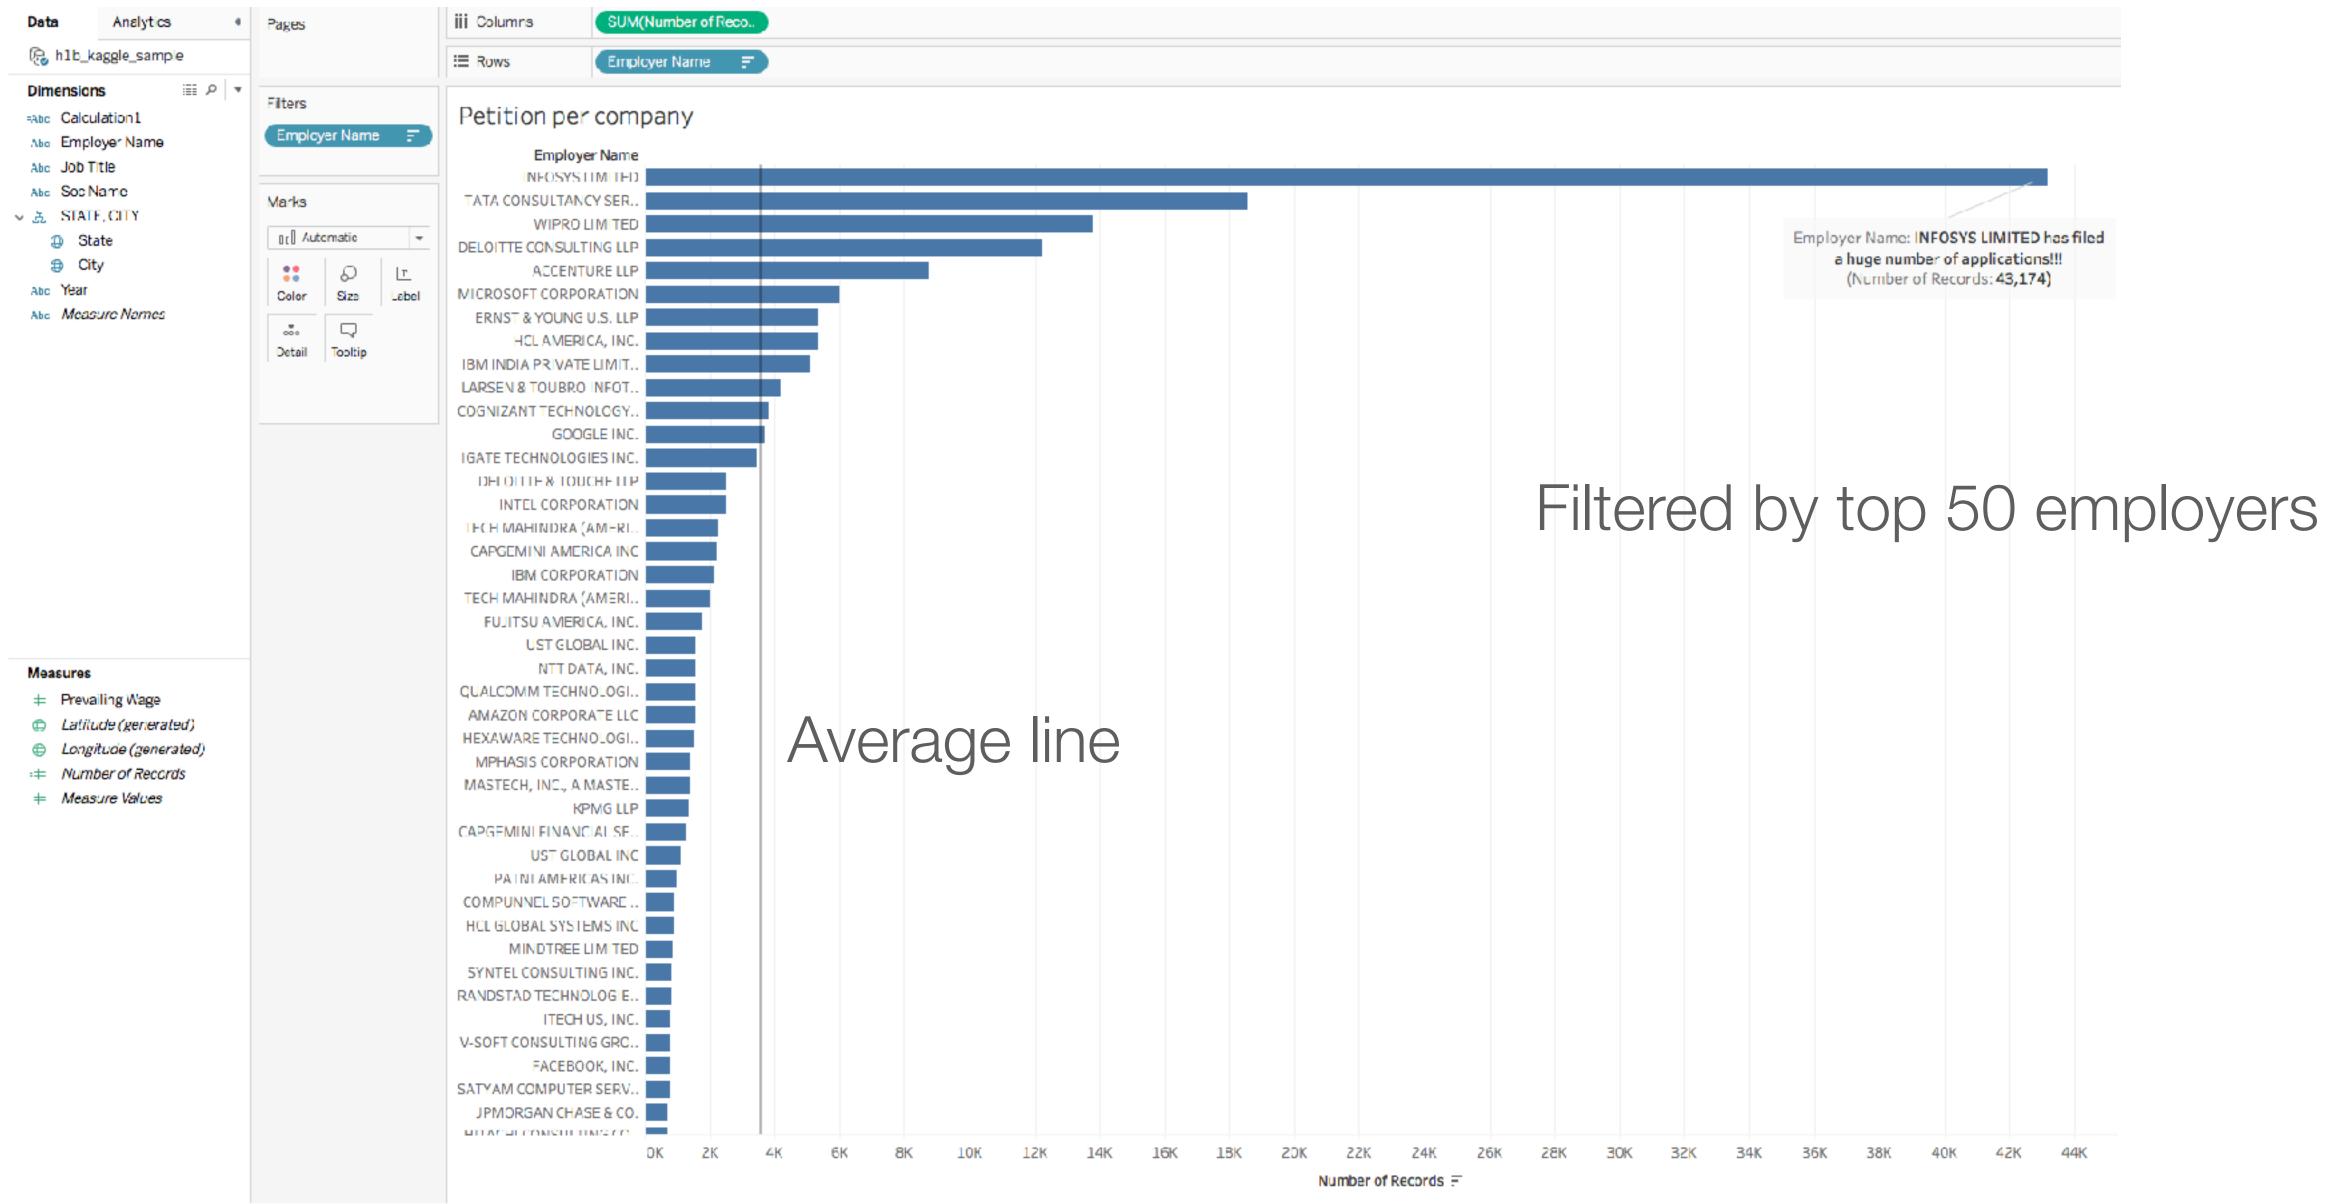

| Computer Systems Analysts          | SVSTEMS ANALYST                      | 63 648 00                               | 2011                         | WINDSOP                    | CONNECTICI               |

## Do petitions increase over time?



### Do petitions increase over time?



#### Which company files petitions the most?



#### What kind of job is the most applied?



# Petitions per job per company



#### Which company offers the highest salary?



#### What kind of job is offered the highest salary?



#### Which states/cities files petitions the most?



#### What are differences in salaries across states & cities?



#### Scatter Plot



Storytelling with Data



Tableau Story Points

# 10 min break