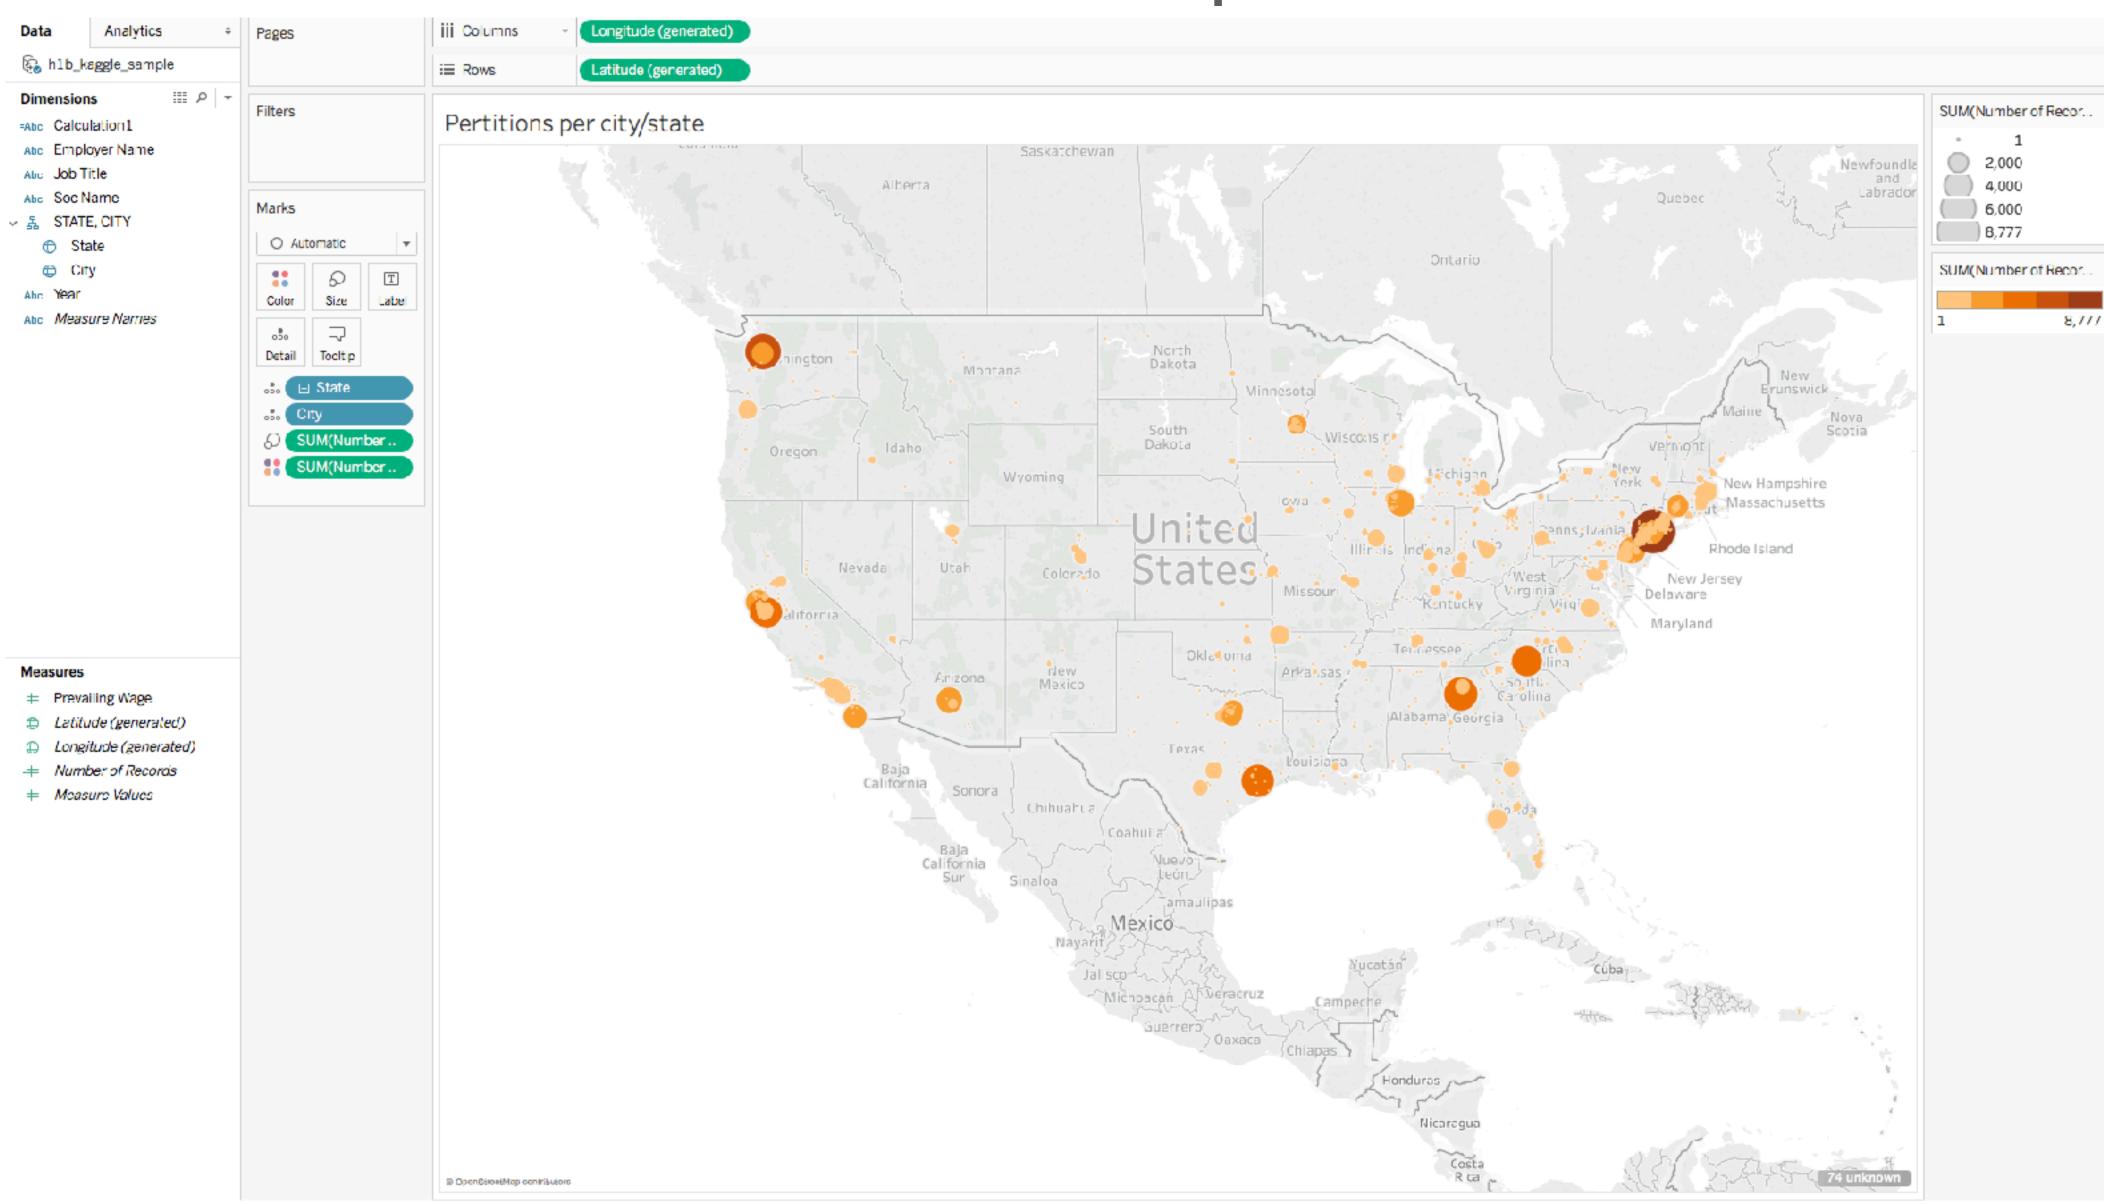

| Computer Systems Analysts          | SVSTEMS ANALYST                      | 63 648 00                               | 2011                         | WINDSOP                    | CONNECTICI               |

## Do petitions increase over time?



### Do petitions increase over time?



#### Which company files petitions the most?



#### What kind of job is the most applied?



# Petitions per job per company



#### Which company offers the highest salary?



#### What kind of job is offered the highest salary?



#### Which states/cities files petitions the most?



#### What are differences in salaries across states & cities?



#### Scatter Plot



Storytelling with Data



Tableau Story Points

# 10 min break