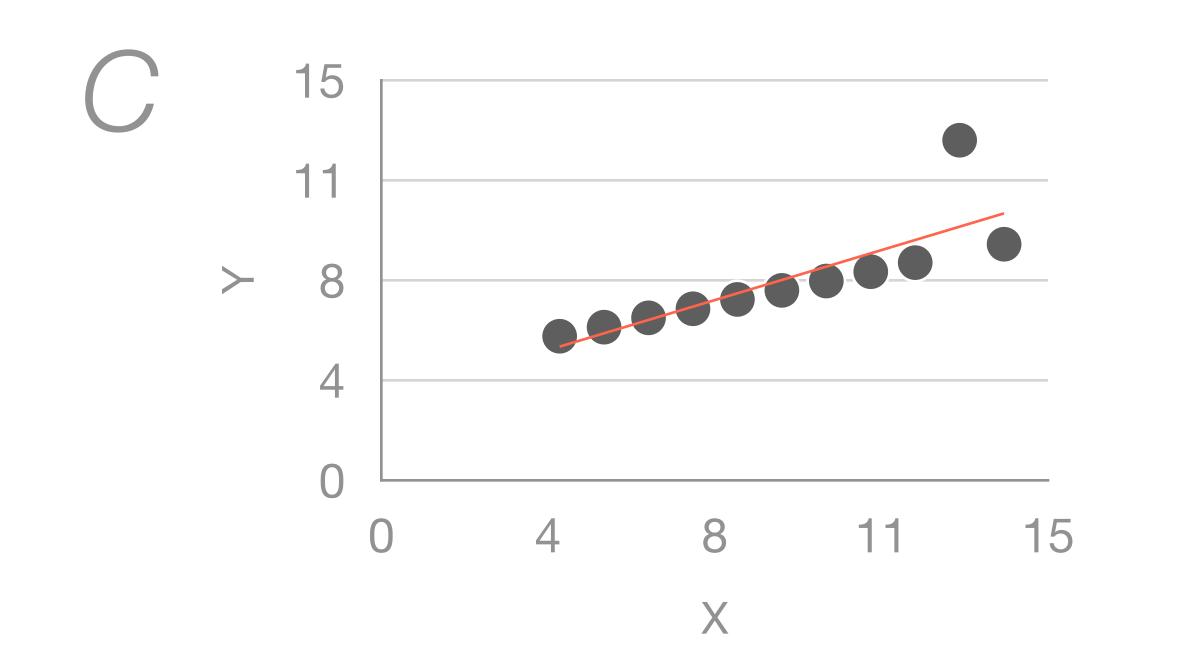

#### Anscombe's Quartet

| A    |       | B    |      | C    |       | D    |       |
|------|-------|------|------|------|-------|------|-------|
| X    | Y     | X    | Y    | X    | Y     | X    | Y     |
| 10.0 | 8.04  | 10.0 | 9.14 | 10.0 | 7.46  | 8.0  | 6.58  |
| 8.0  | 6.95  | 8.0  | 8.14 | 8.0  | 6.77  | 8.0  | 5.76  |
| 13.0 | 7.58  | 13.0 | 8.74 | 13.0 | 12.74 | 8.0  | 7.71  |
| 9.0  | 8.81  | 9.0  | 8.77 | 9.0  | 7.11  | 8.0  | 8.84  |
| 11.0 | 8.33  | 11.0 | 9.26 | 11.0 | 7.81  | 8.0  | 8.47  |
| 14.0 | 9.96  | 14.0 | 8.10 | 14.0 | 8.84  | 8.0  | 7.04  |
| 6.0  | 7.24  | 6.0  | 6.13 | 6.0  | 6.08  | 8.0  | 5.25  |
| 4.0  | 4.26  | 4.0  | 3.10 | 4.0  | 5.39  | 19.0 | 12.50 |
| 12.0 | 10.84 | 12.0 | 9.13 | 12.0 | 8.15  | 8.0  | 5.56  |
| 7.0  | 4.82  | 7.0  | 7.26 | 7.0  | 6.42  | 8.0  | 7.91  |
| 5.0  | 5.68  | 5.0  | 4.74 | 5.0  | 5.73  | 8.0  | 6.8   |

#### Linear Regression

$$Y = 3 + 0.5 X$$
  
 $R^2 = 0.67$ 