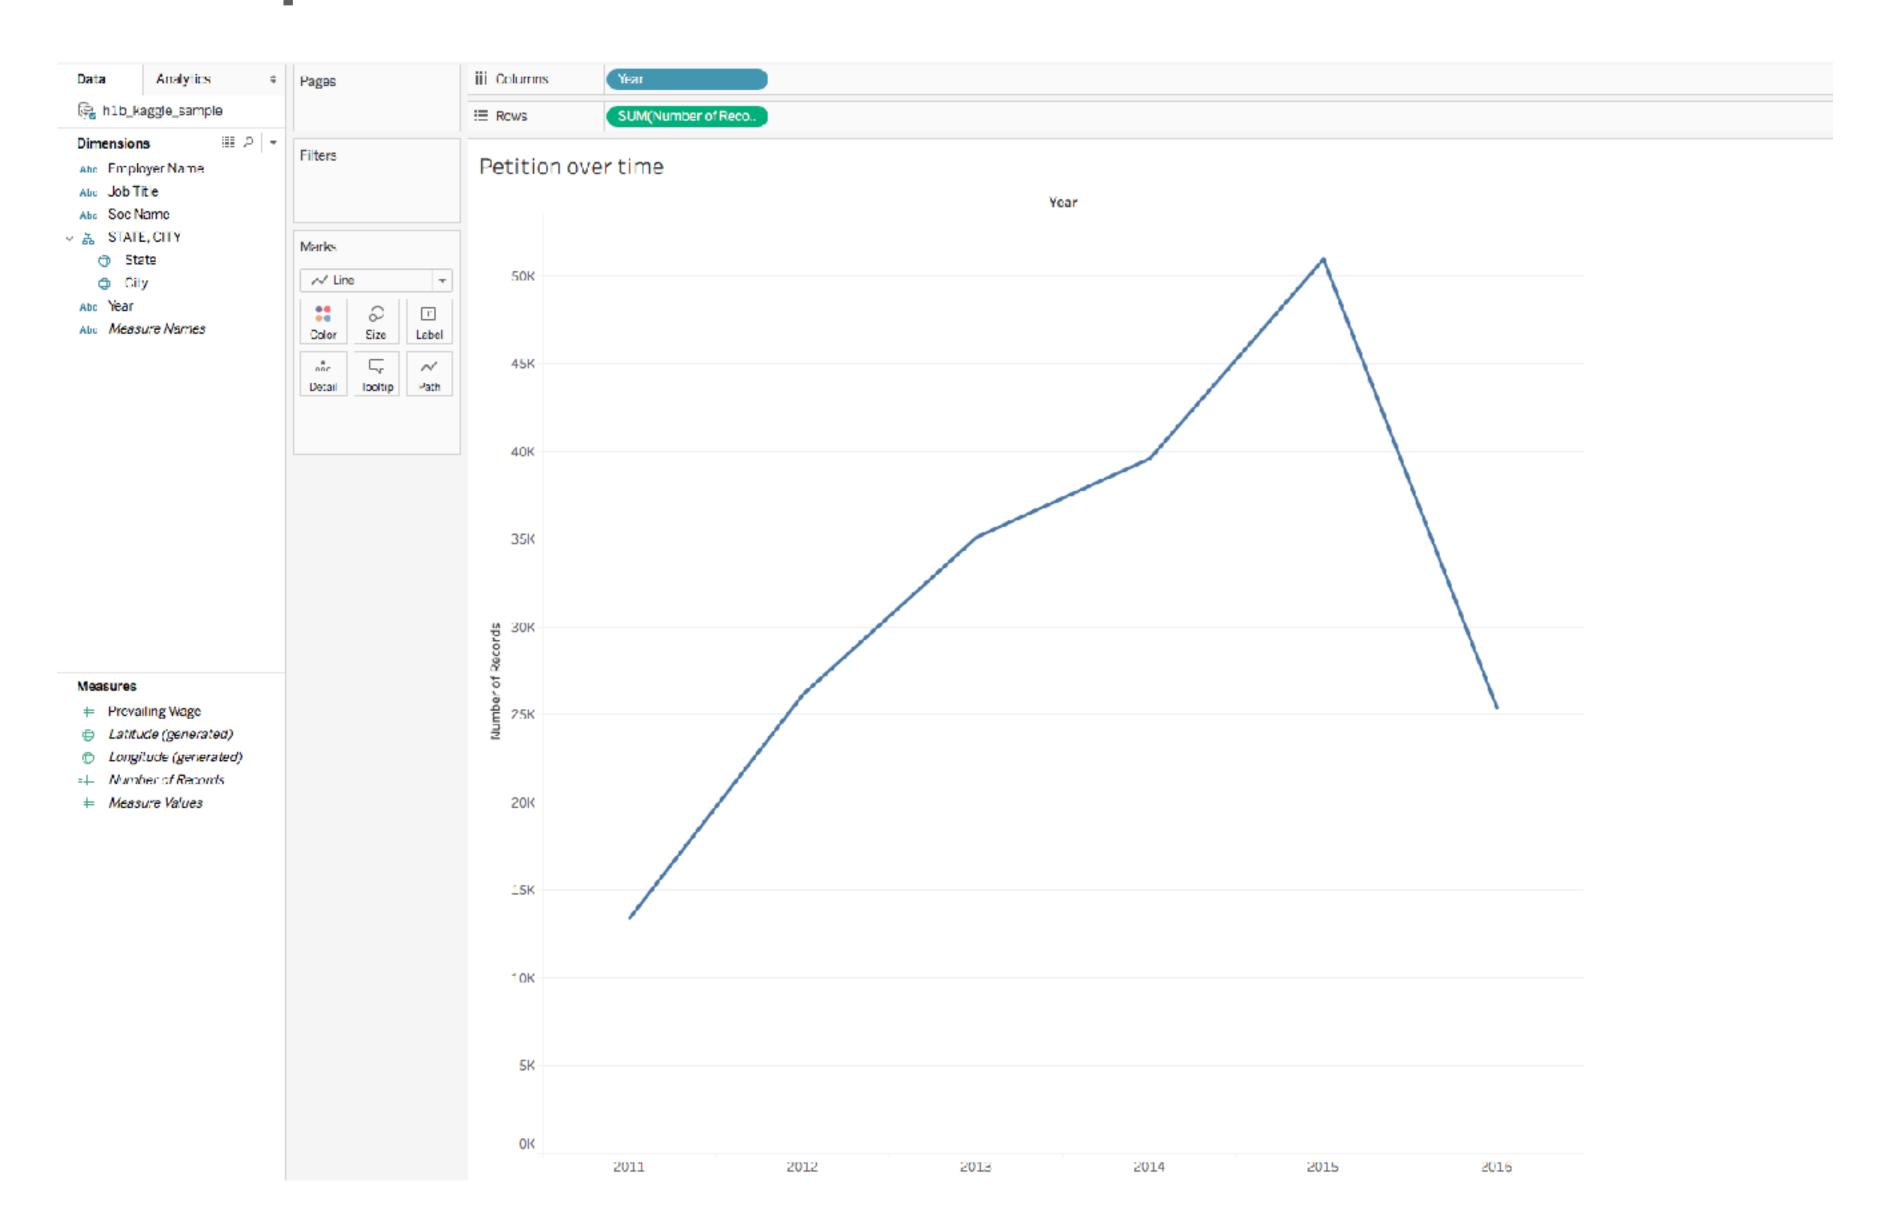

| Computer Systems Analysts          | SVSTEMS ANALYST                      | 63 648 00                               | 2011                         | WINDSOP                    | CONNECTICI               |

## Do petitions increase over time?



### Do petitions increase over time?



#### Which company files petitions the most?



#### What kind of job is the most applied?



# Petitions per job per company



#### Which company offers the highest salary?



#### What kind of job is offered the highest salary?



#### Which states/cities files petitions the most?



#### What are differences in salaries across states & cities?



#### Scatter Plot



Storytelling with Data



Tableau Story Points

# 10 min break