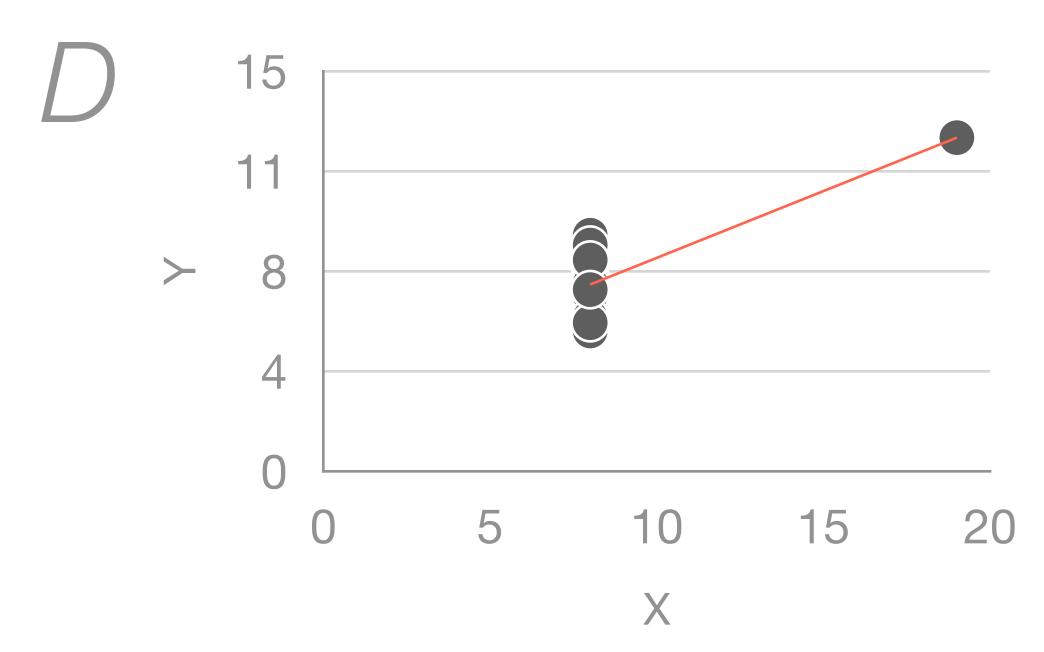

#### Anscombe's Quartet

| A    |       | B    |      | C    |       | D    |       |
|------|-------|------|------|------|-------|------|-------|
| X    | Y     | X    | Y    | X    | Y     | X    | Y     |
| 10.0 | 8.04  | 10.0 | 9.14 | 10.0 | 7.46  | 8.0  | 6.58  |
| 8.0  | 6.95  | 8.0  | 8.14 | 8.0  | 6.77  | 8.0  | 5.76  |
| 13.0 | 7.58  | 13.0 | 8.74 | 13.0 | 12.74 | 8.0  | 7.71  |
| 9.0  | 8.81  | 9.0  | 8.77 | 9.0  | 7.11  | 8.0  | 8.84  |
| 11.0 | 8.33  | 11.0 | 9.26 | 11.0 | 7.81  | 8.0  | 8.47  |
| 14.0 | 9.96  | 14.0 | 8.10 | 14.0 | 8.84  | 8.0  | 7.04  |
| 6.0  | 7.24  | 6.0  | 6.13 | 6.0  | 6.08  | 8.0  | 5.25  |
| 4.0  | 4.26  | 4.0  | 3.10 | 4.0  | 5.39  | 19.0 | 12.50 |
| 12.0 | 10.84 | 12.0 | 9.13 | 12.0 | 8.15  | 8.0  | 5.56  |
| 7.0  | 4.82  | 7.0  | 7.26 | 7.0  | 6.42  | 8.0  | 7.91  |
| 5.0  | 5.68  | 5.0  | 4.74 | 5.0  | 5.73  | 8.0  | 6.8   |

#### Linear Regression

$$Y = 3 + 0.5 X$$
  
 $R^2 = 0.67$ 