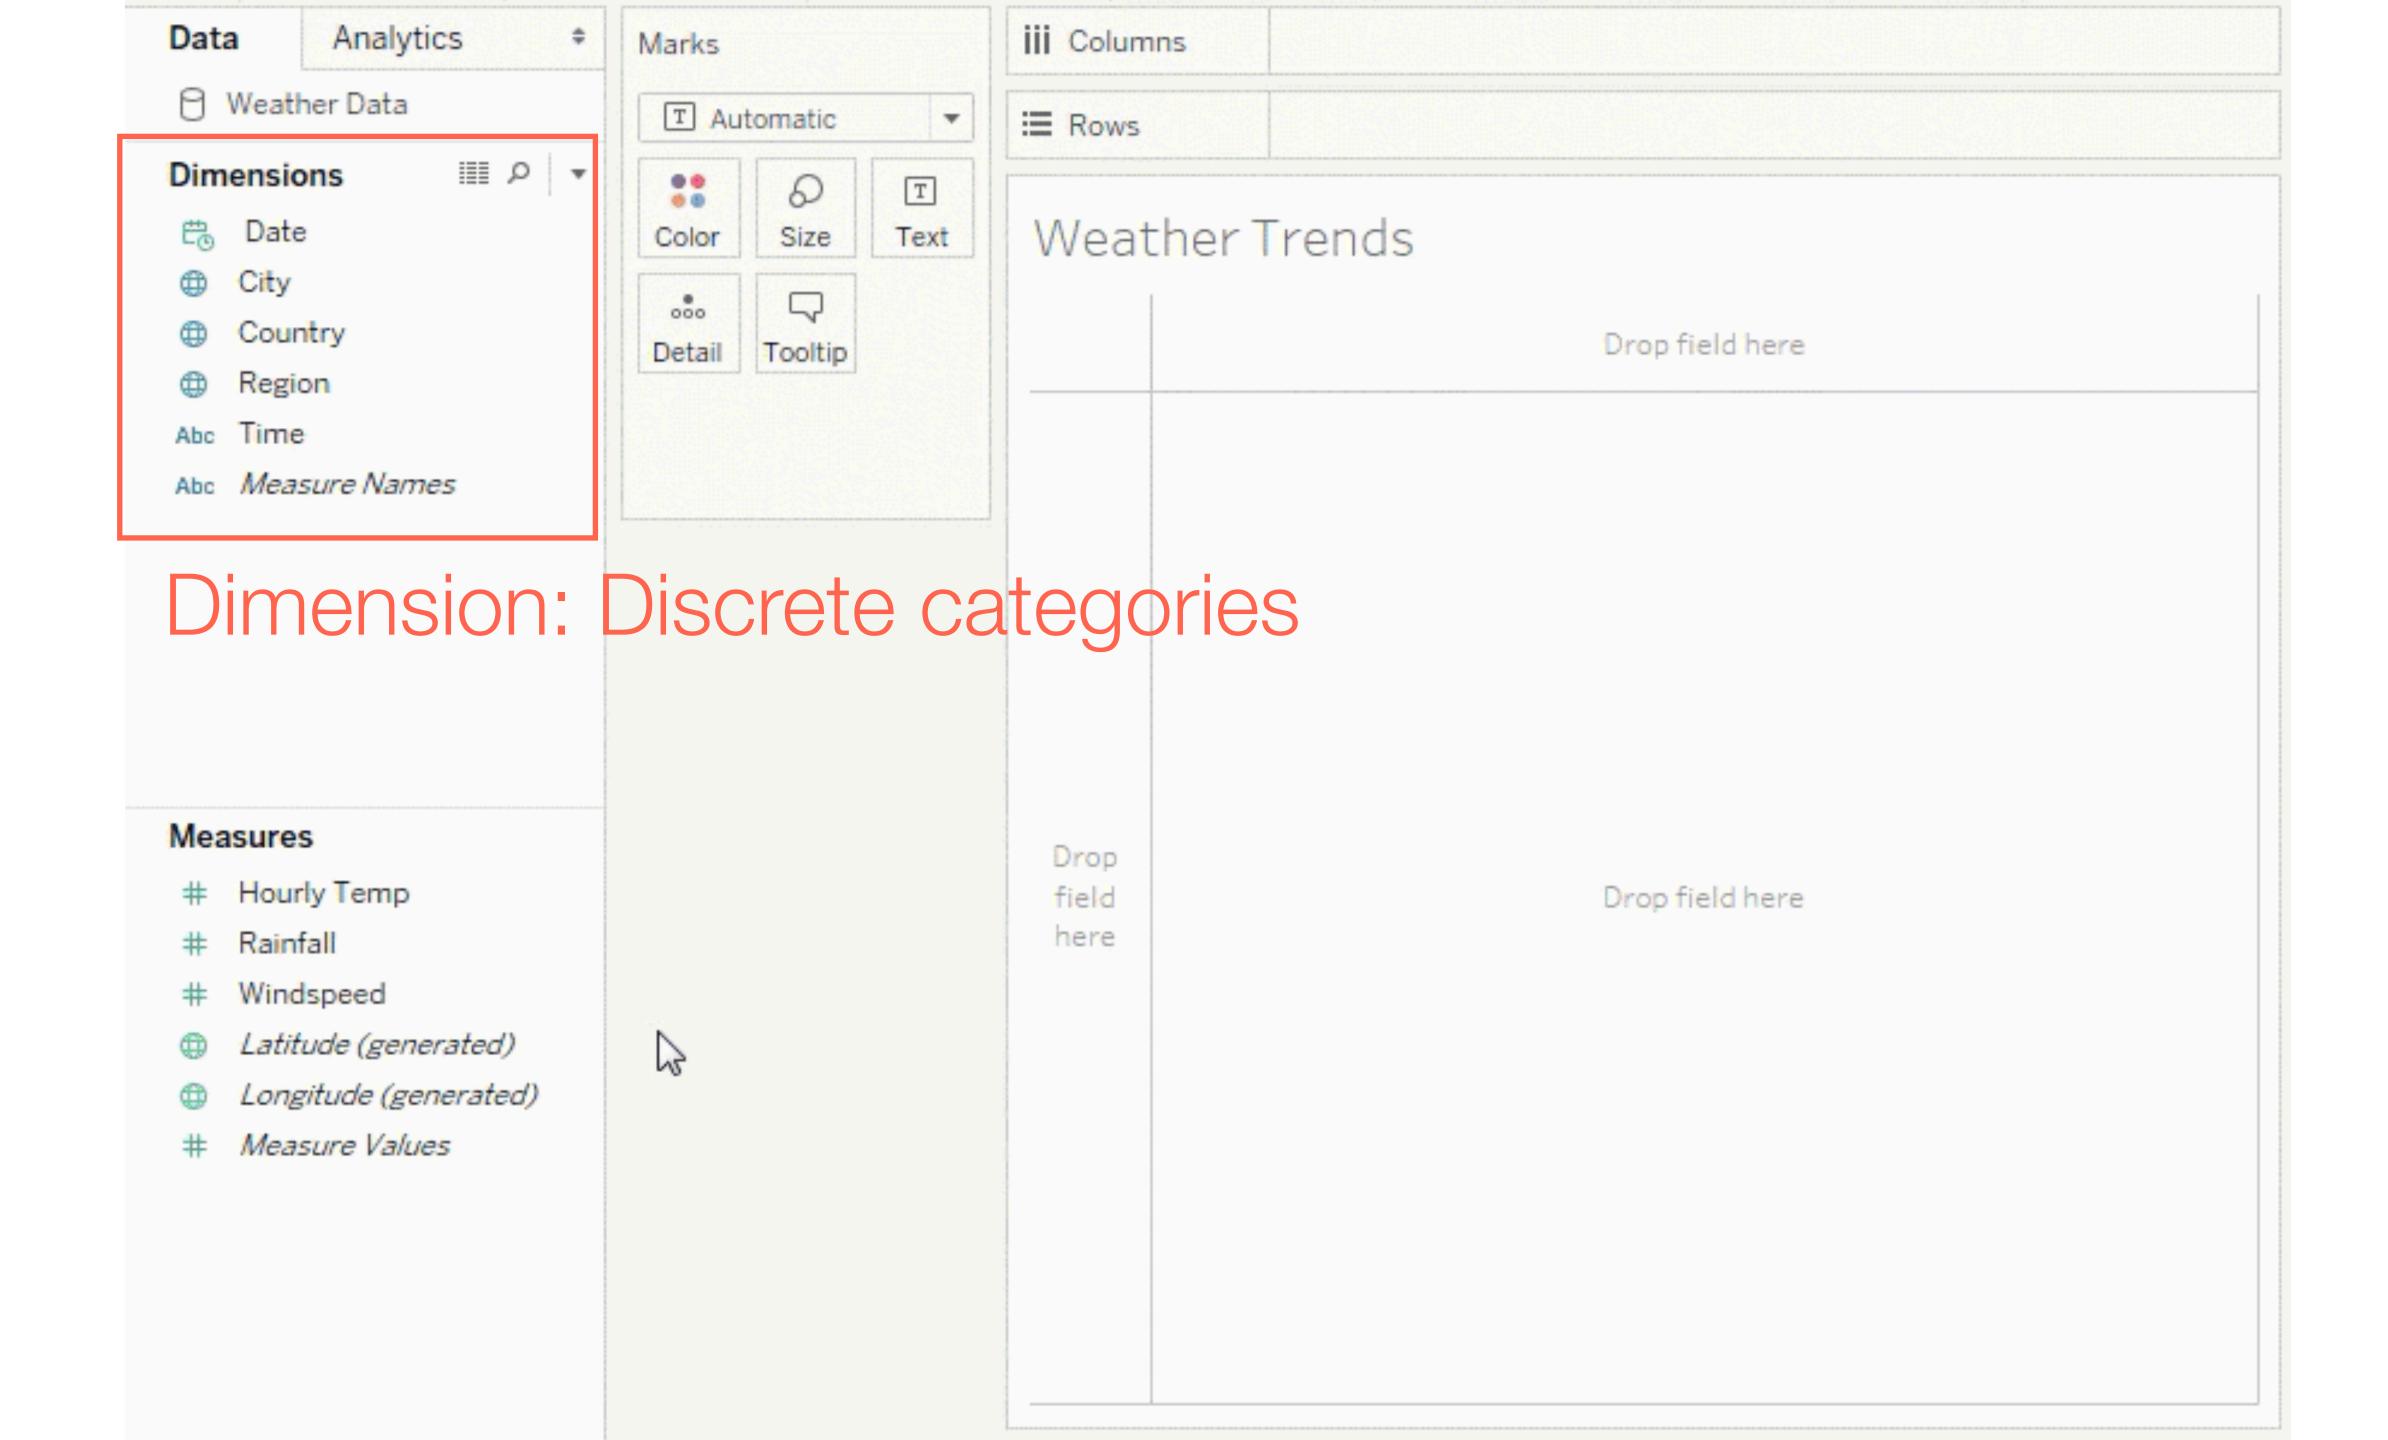

#### What is Tableau?

Software to rapidly construct visualizations of data and perform exploratory analysis of data

Download: <a href="https://public.tableau.com">https://public.tableau.com</a>

Dataset: http://www.namwkim.org/datavis/h1b\_kaggle\_sample.csv

#### Analysis Example: H-1B Visa Petitions 2011-2016

H1B is a Employment-based, non-immigrant visa category for temporary foreign workers

The raw data was published by The Office of Foreign Labor Certification (OFLC)