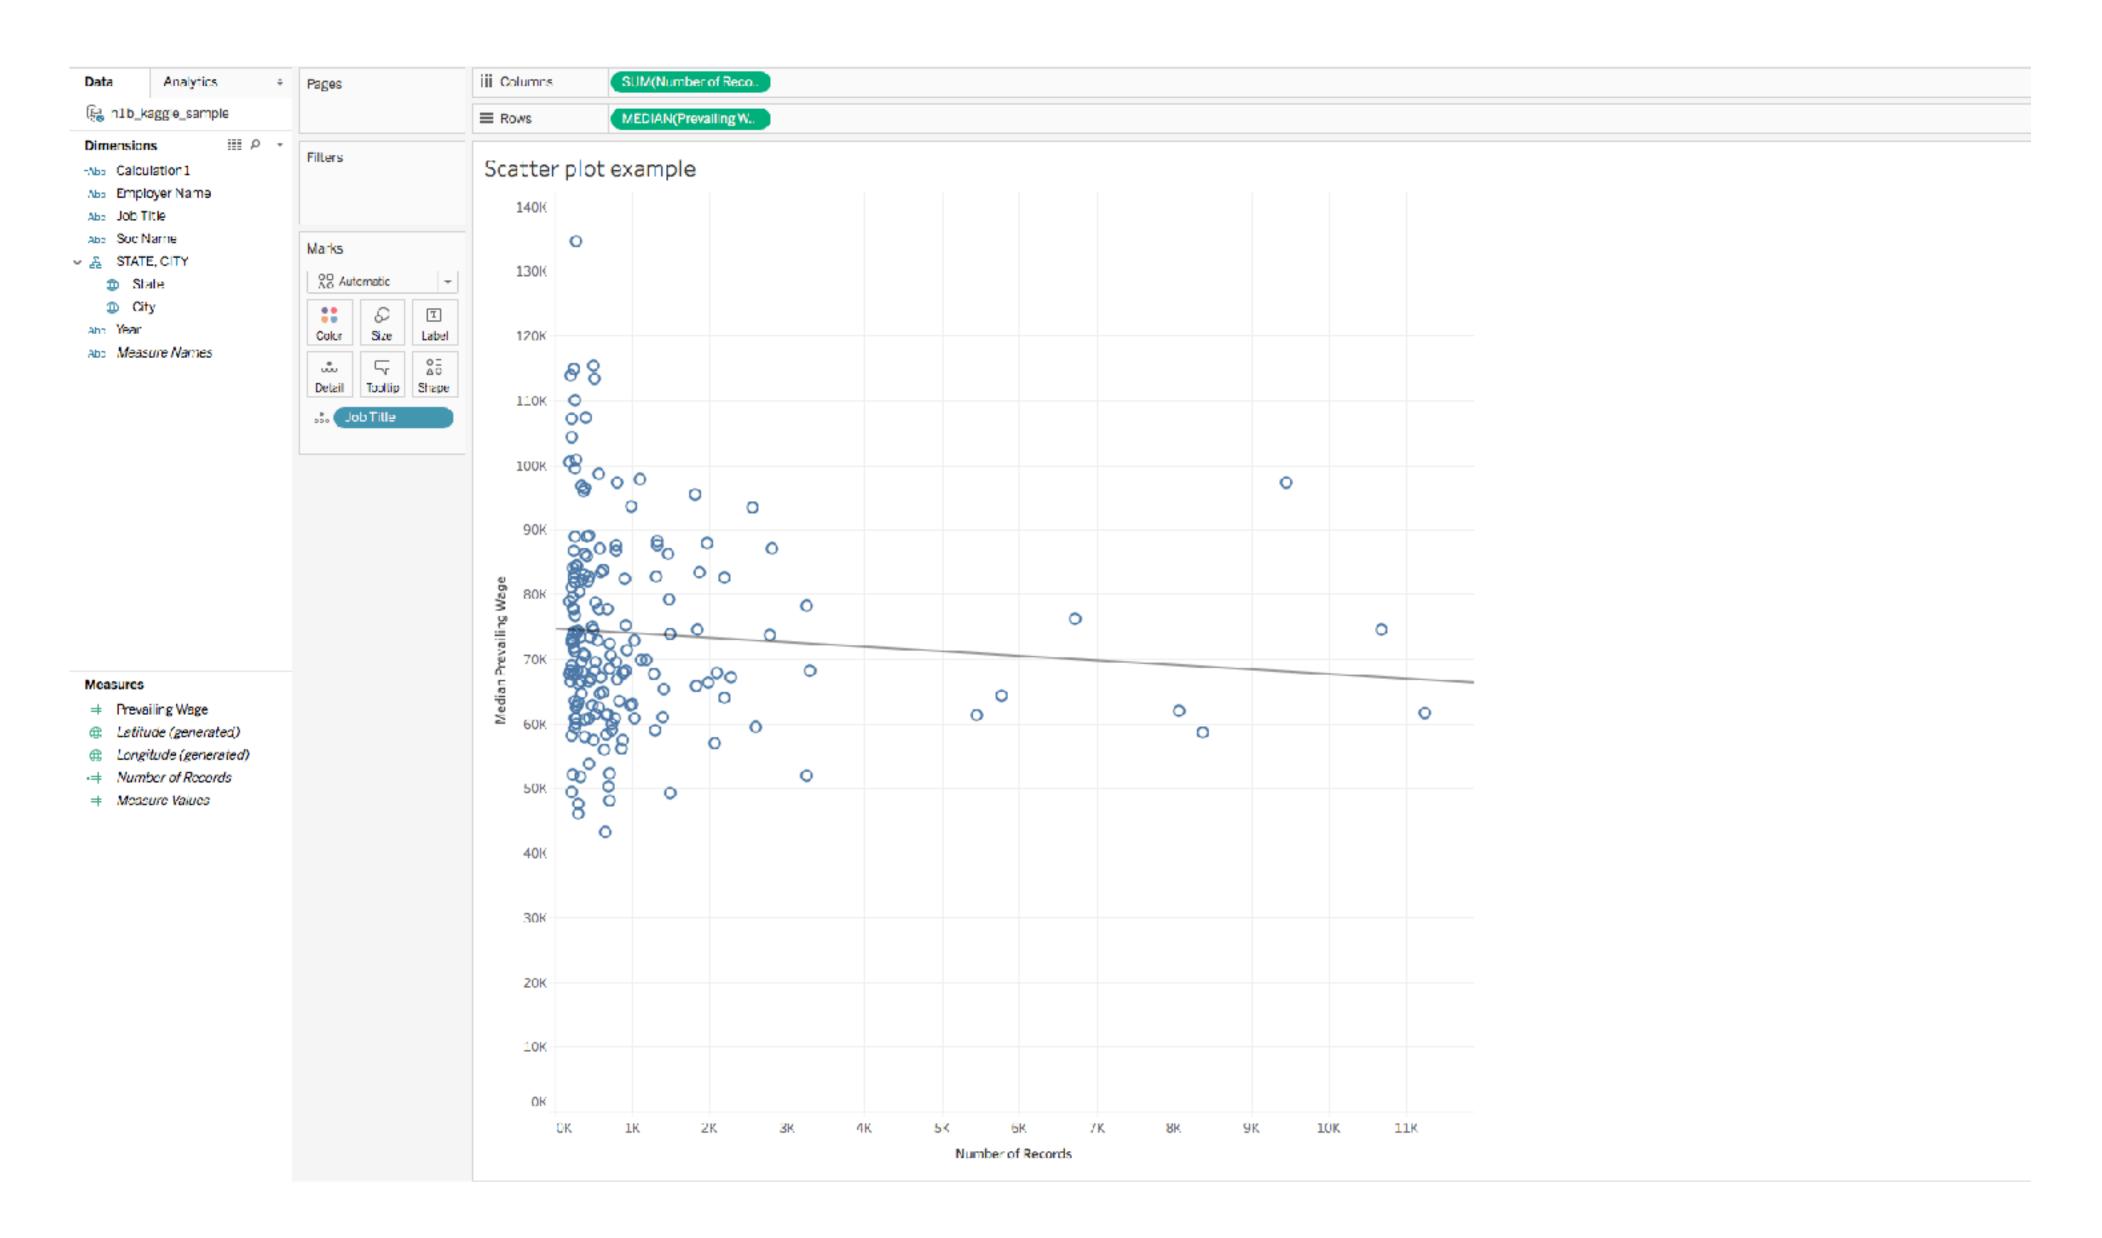

| Computer Systems Analysts          | SVSTEMS ANALYST                      | 63 648 00                               | 2011                         | WINDSOP                    | CONNECTICI               |

## Do petitions increase over time?



### Do petitions increase over time?



#### Which company files petitions the most?



#### What kind of job is the most applied?



# Petitions per job per company



#### Which company offers the highest salary?



#### What kind of job is offered the highest salary?



#### Which states/cities files petitions the most?



#### What are differences in salaries across states & cities?



#### Scatter Plot



Storytelling with Data



Tableau Story Points

# 10 min break