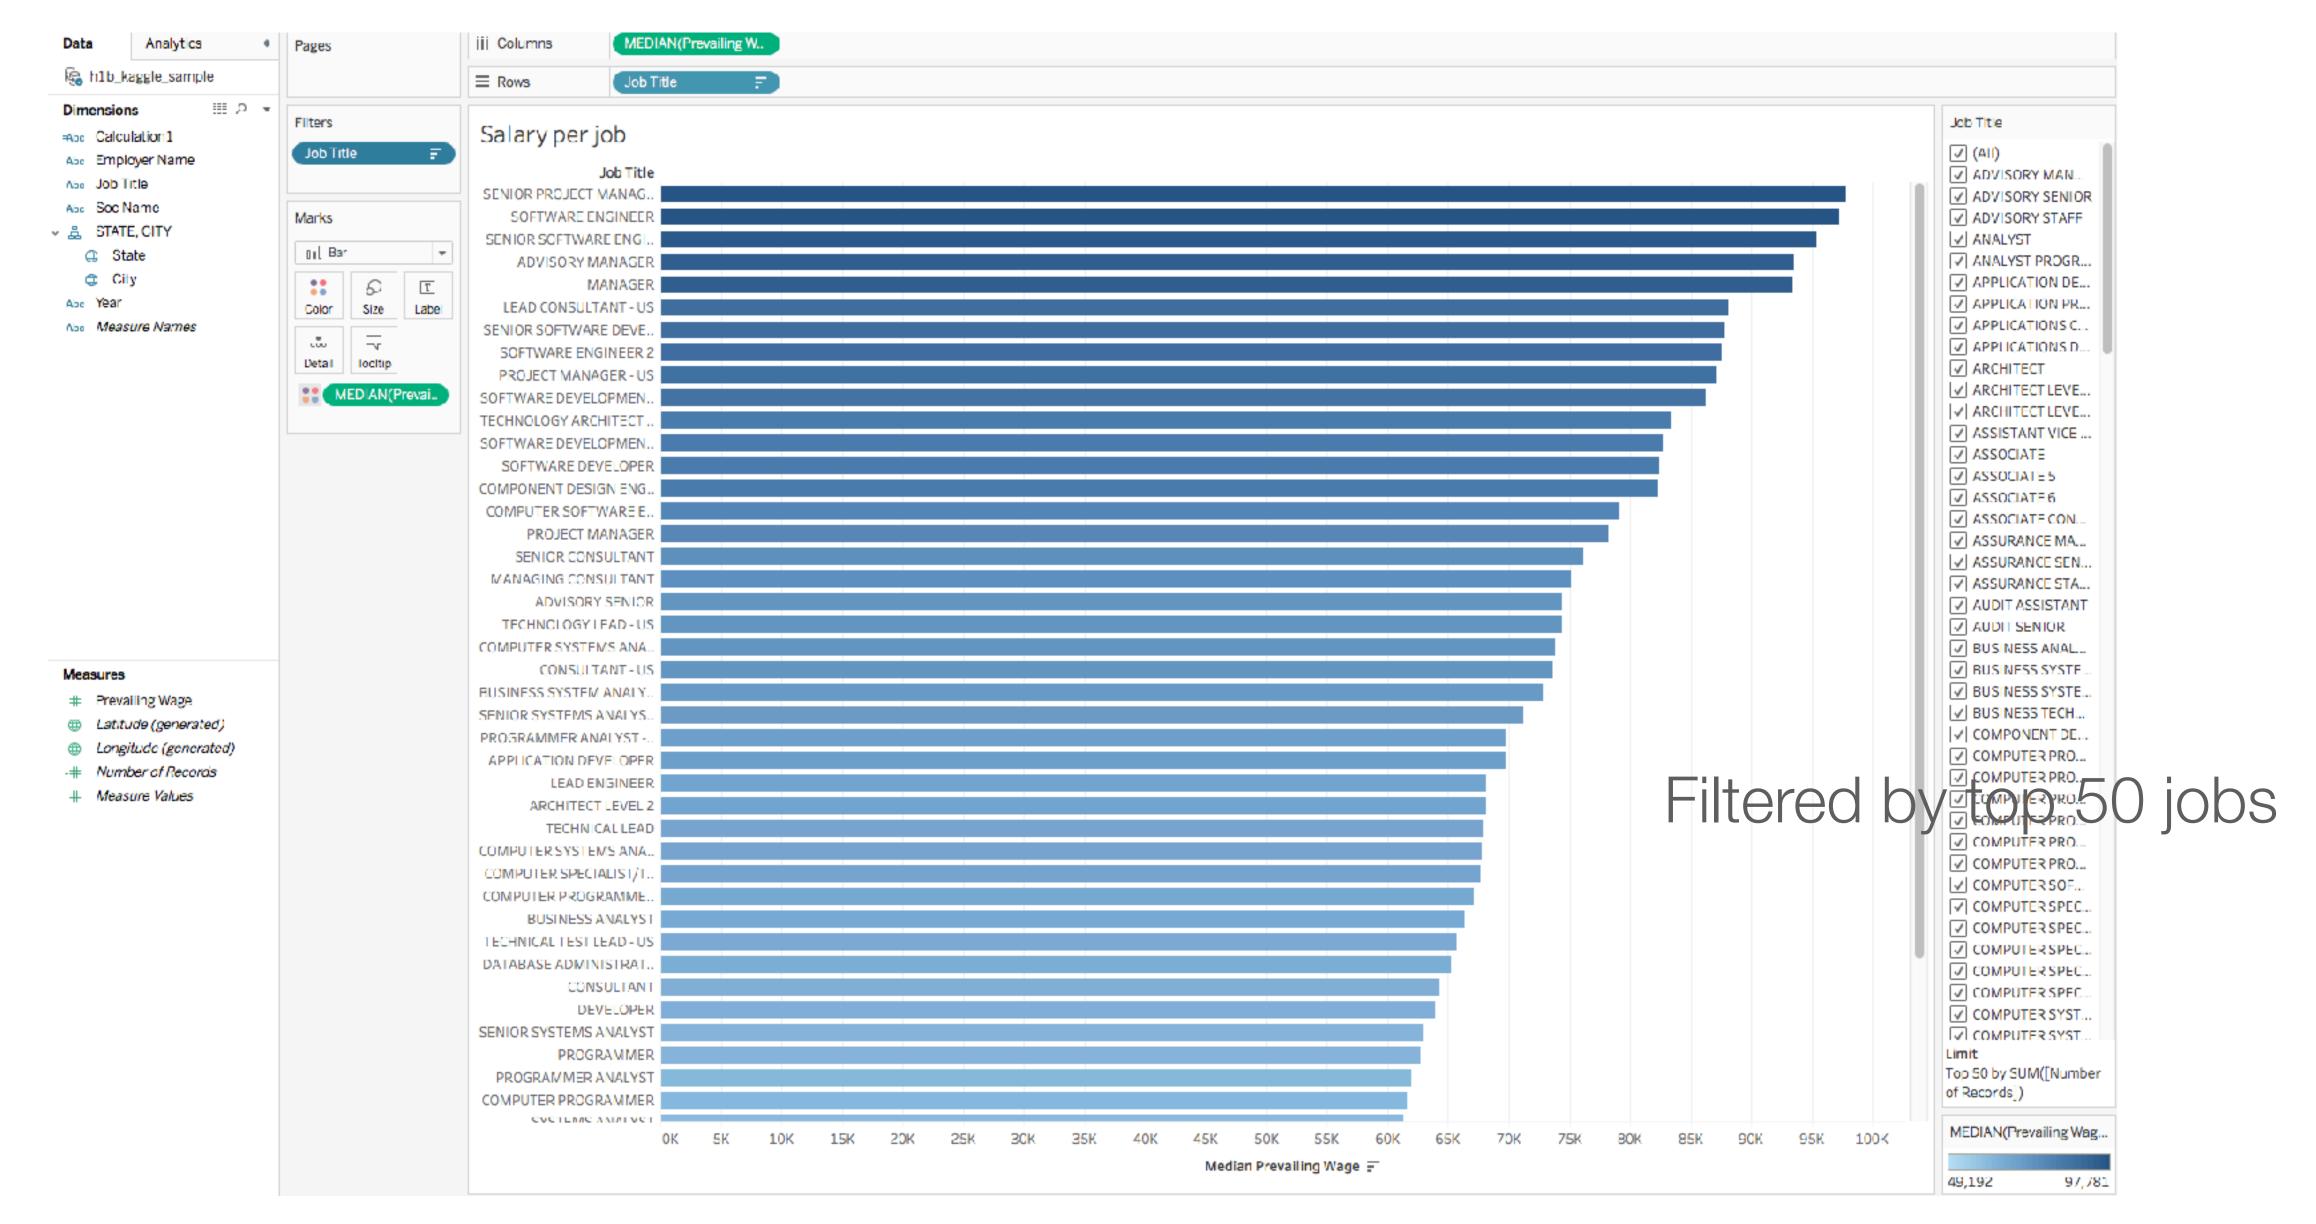

| Computer Systems Analysts          | SVSTEMS ANALYST                      | 63 648 00                               | 2011                         | WINDSOP                    | CONNECTICI               |

## Do petitions increase over time?



### Do petitions increase over time?



#### Which company files petitions the most?



#### What kind of job is the most applied?



# Petitions per job per company



#### Which company offers the highest salary?



#### What kind of job is offered the highest salary?



#### Which states/cities files petitions the most?



#### What are differences in salaries across states & cities?



#### Scatter Plot



Storytelling with Data



Tableau Story Points

# 10 min break