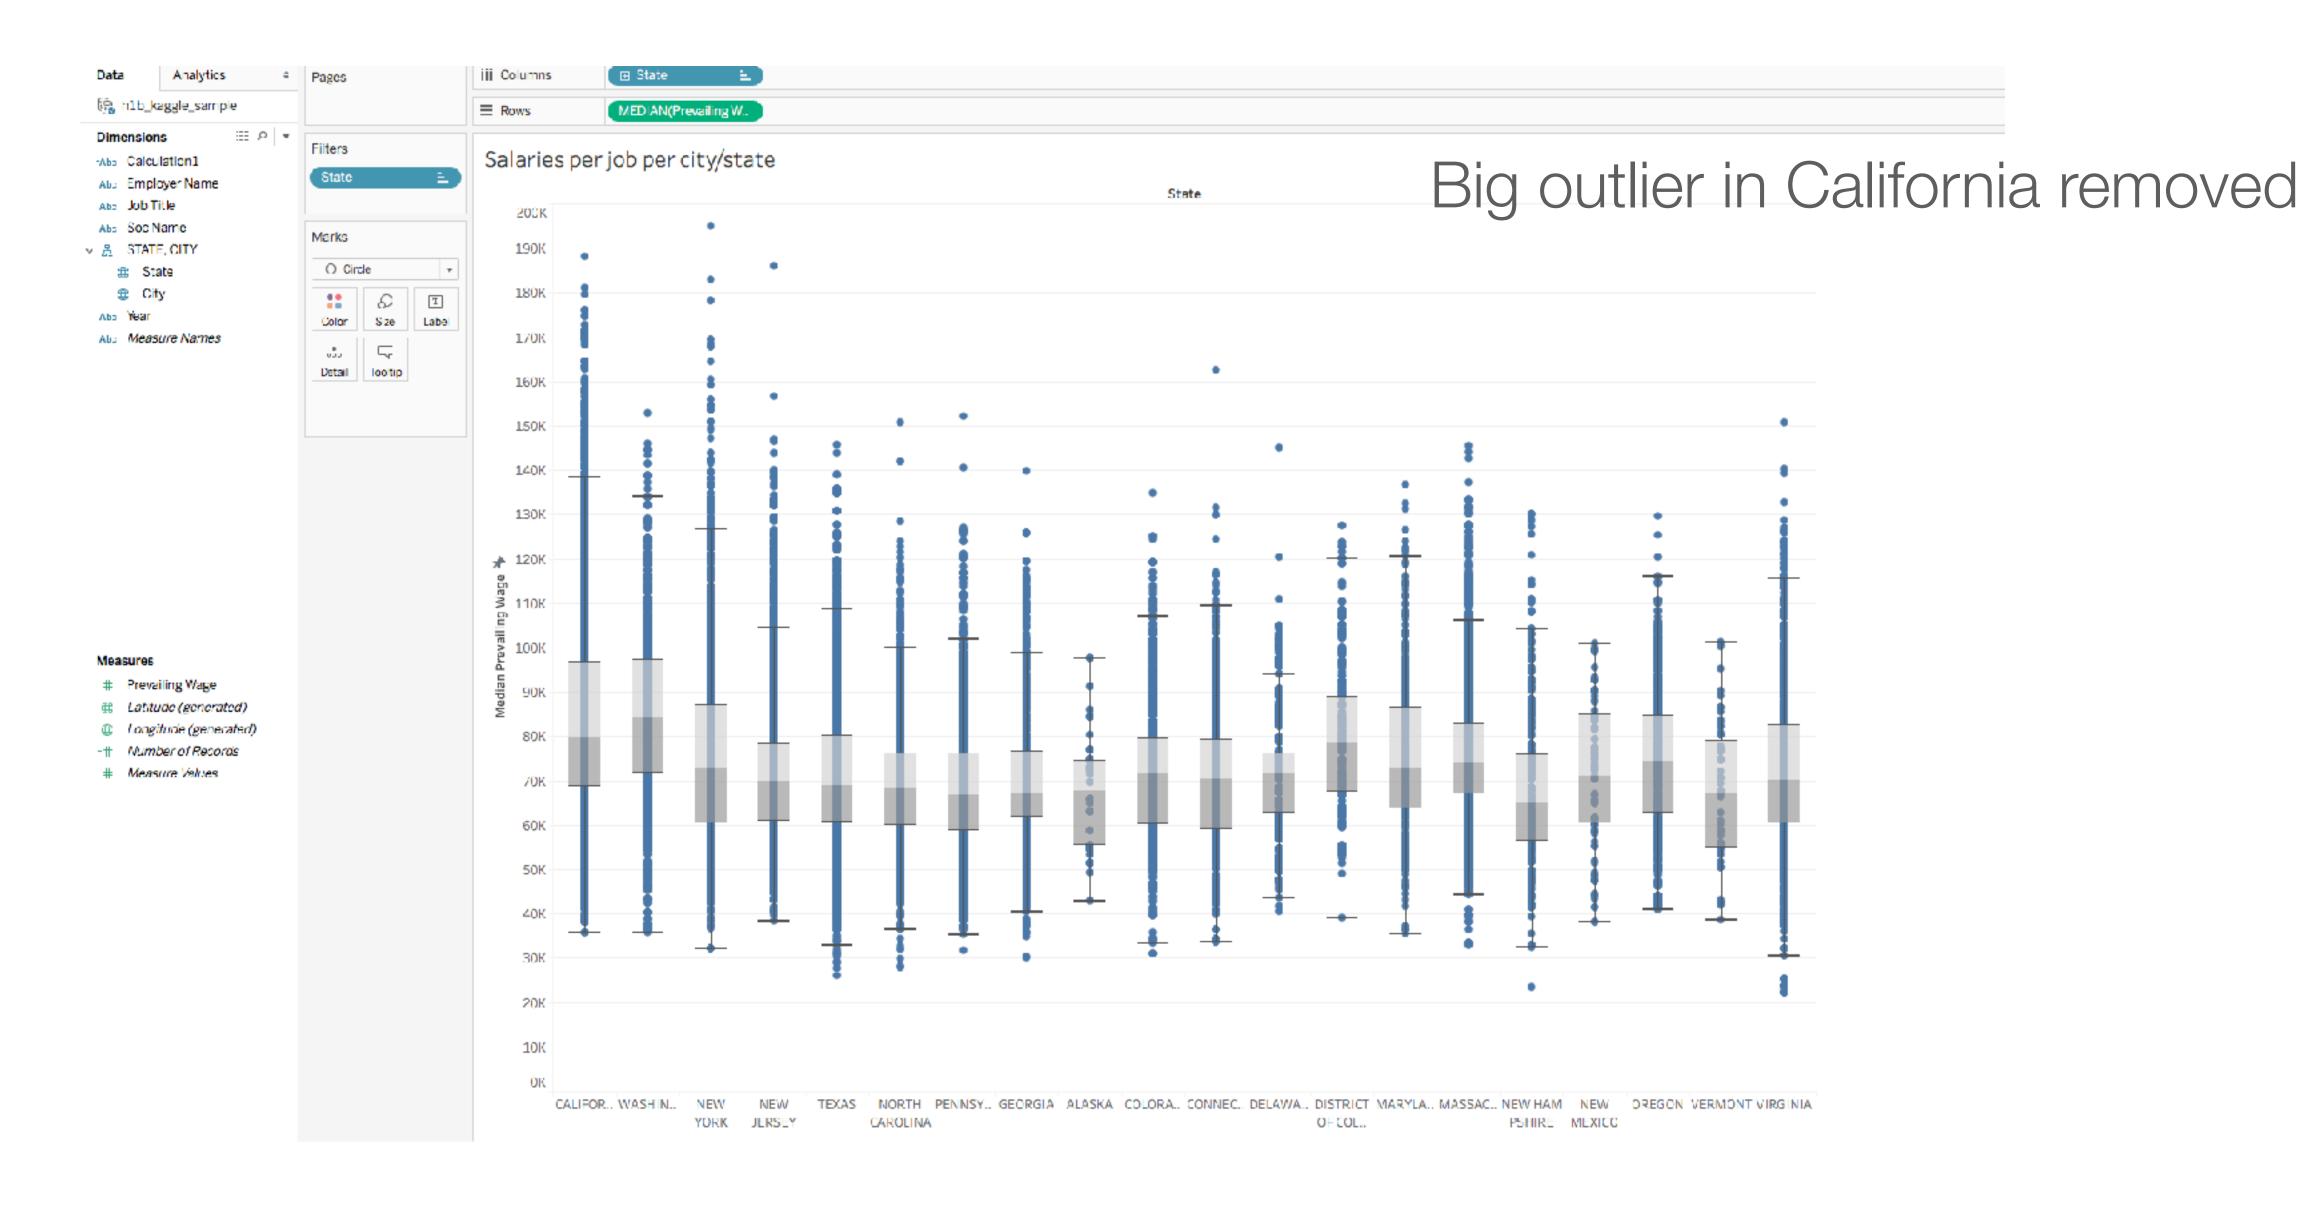

| Computer Systems Analysts          | SVSTEMS ANALYST                      | 63 648 00                               | 2011                         | WINDSOP                    | CONNECTICI               |

## Do petitions increase over time?



### Do petitions increase over time?



#### Which company files petitions the most?



#### What kind of job is the most applied?



# Petitions per job per company



#### Which company offers the highest salary?



#### What kind of job is offered the highest salary?



#### Which states/cities files petitions the most?



#### What are differences in salaries across states & cities?



#### Scatter Plot



Storytelling with Data



Tableau Story Points

# 10 min break