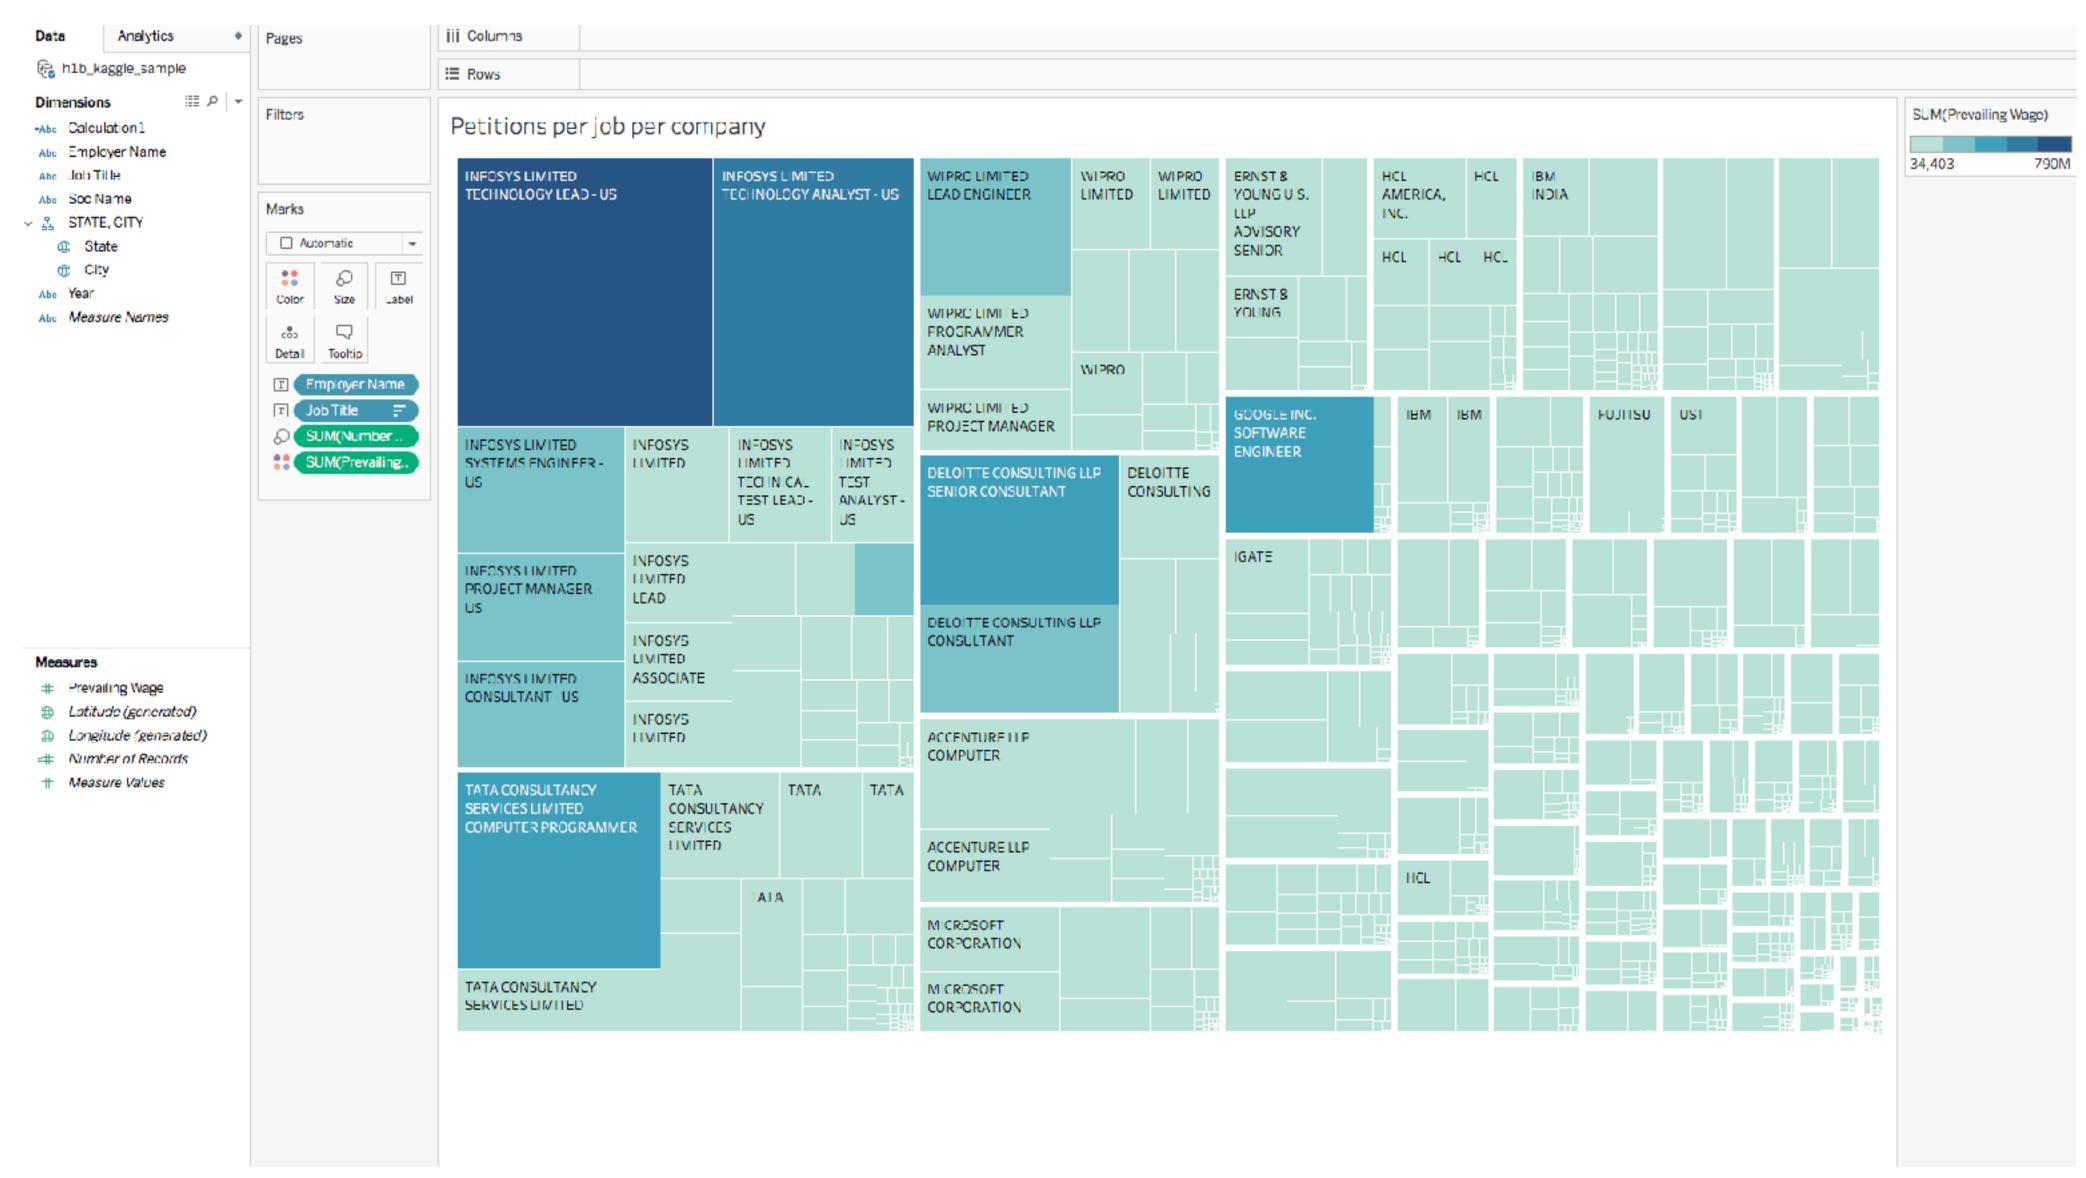

| Computer Systems Analysts          | SVSTEMS ANALYST                      | 63 648 00                               | 2011                         | WINDSOP                    | CONNECTICI               |

## Do petitions increase over time?



### Do petitions increase over time?



#### Which company files petitions the most?



#### What kind of job is the most applied?



# Petitions per job per company



#### Which company offers the highest salary?



#### What kind of job is offered the highest salary?



#### Which states/cities files petitions the most?



#### What are differences in salaries across states & cities?



#### Scatter Plot



Storytelling with Data



Tableau Story Points

# 10 min break