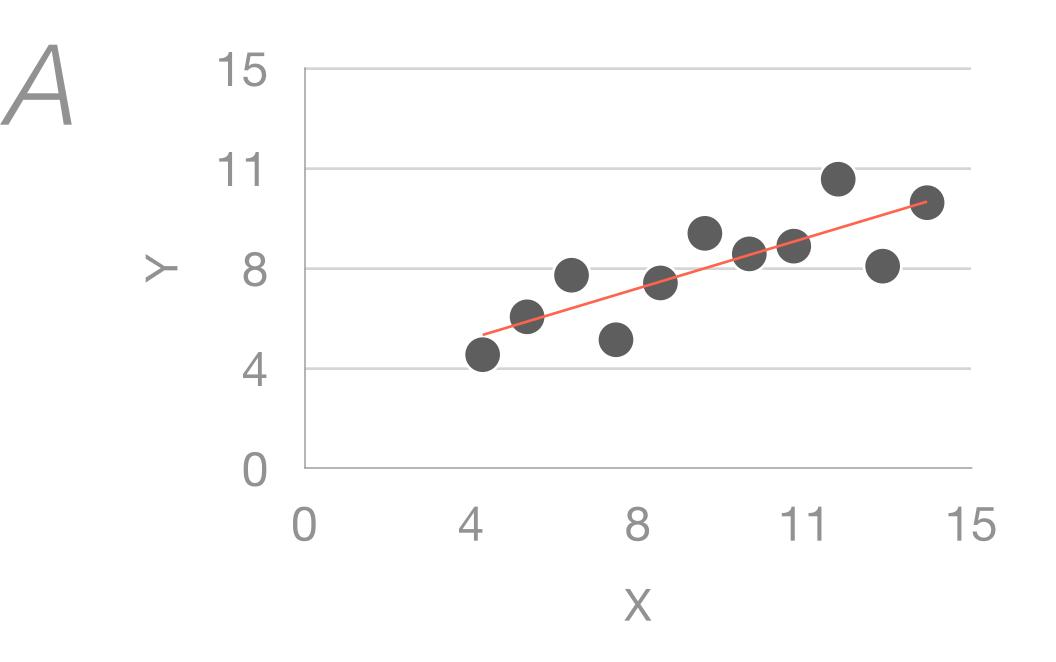

#### Anscombe's Quartet

| A    |       | B    |      | C    |       | D    |       |
|------|-------|------|------|------|-------|------|-------|
| X    | Y     | X    | Y    | X    | Y     | X    | Y     |
| 10.0 | 8.04  | 10.0 | 9.14 | 10.0 | 7.46  | 8.0  | 6.58  |
| 8.0  | 6.95  | 8.0  | 8.14 | 8.0  | 6.77  | 8.0  | 5.76  |
| 13.0 | 7.58  | 13.0 | 8.74 | 13.0 | 12.74 | 8.0  | 7.71  |
| 9.0  | 8.81  | 9.0  | 8.77 | 9.0  | 7.11  | 8.0  | 8.84  |
| 11.0 | 8.33  | 11.0 | 9.26 | 11.0 | 7.81  | 8.0  | 8.47  |
| 14.0 | 9.96  | 14.0 | 8.10 | 14.0 | 8.84  | 8.0  | 7.04  |
| 6.0  | 7.24  | 6.0  | 6.13 | 6.0  | 6.08  | 8.0  | 5.25  |
| 4.0  | 4.26  | 4.0  | 3.10 | 4.0  | 5.39  | 19.0 | 12.50 |
| 12.0 | 10.84 | 12.0 | 9.13 | 12.0 | 8.15  | 8.0  | 5.56  |
| 7.0  | 4.82  | 7.0  | 7.26 | 7.0  | 6.42  | 8.0  | 7.91  |
| 5.0  | 5.68  | 5.0  | 4.74 | 5.0  | 5.73  | 8.0  | 6.8   |

#### **Summary Statistics**

$$u_X = 9.0 \ \sigma_X = 3.317$$
  
 $u_Y = 7.5 \ \sigma_Y = 2.03$ 

#### Linear Regression

$$Y = 3 + 0.5 X$$
  
 $R^2 = 0.67$ 