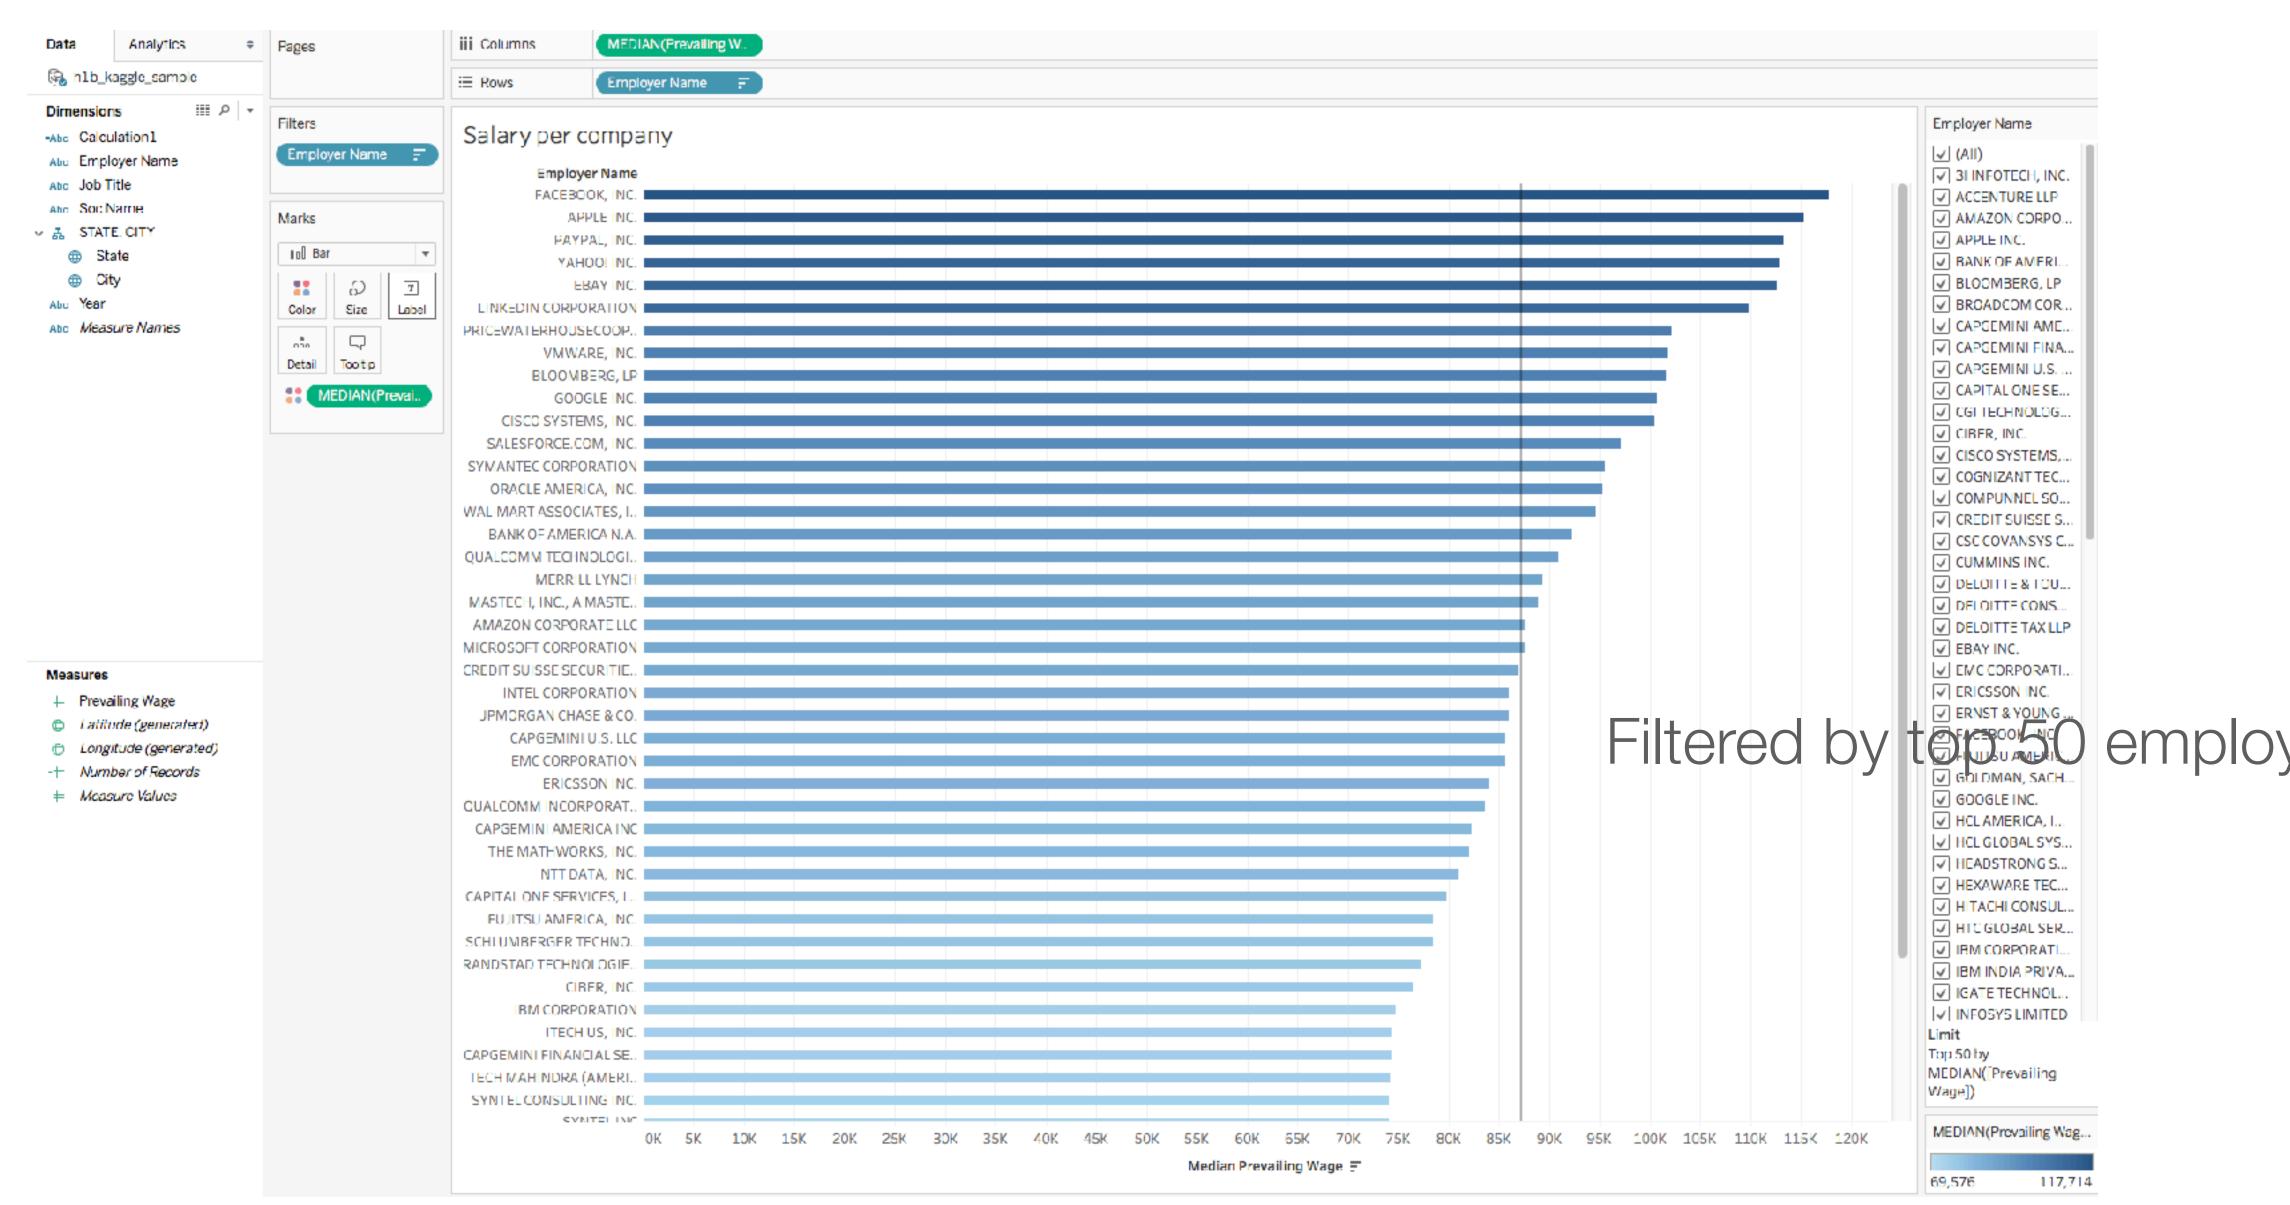

| Computer Systems Analysts          | SVSTEMS ANALYST                      | 63 648 00                               | 2011                         | WINDSOP                    | CONNECTICI               |

## Do petitions increase over time?



### Do petitions increase over time?



#### Which company files petitions the most?



#### What kind of job is the most applied?



# Petitions per job per company



#### Which company offers the highest salary?



#### What kind of job is offered the highest salary?



#### Which states/cities files petitions the most?



#### What are differences in salaries across states & cities?



#### Scatter Plot



Storytelling with Data



Tableau Story Points

# 10 min break