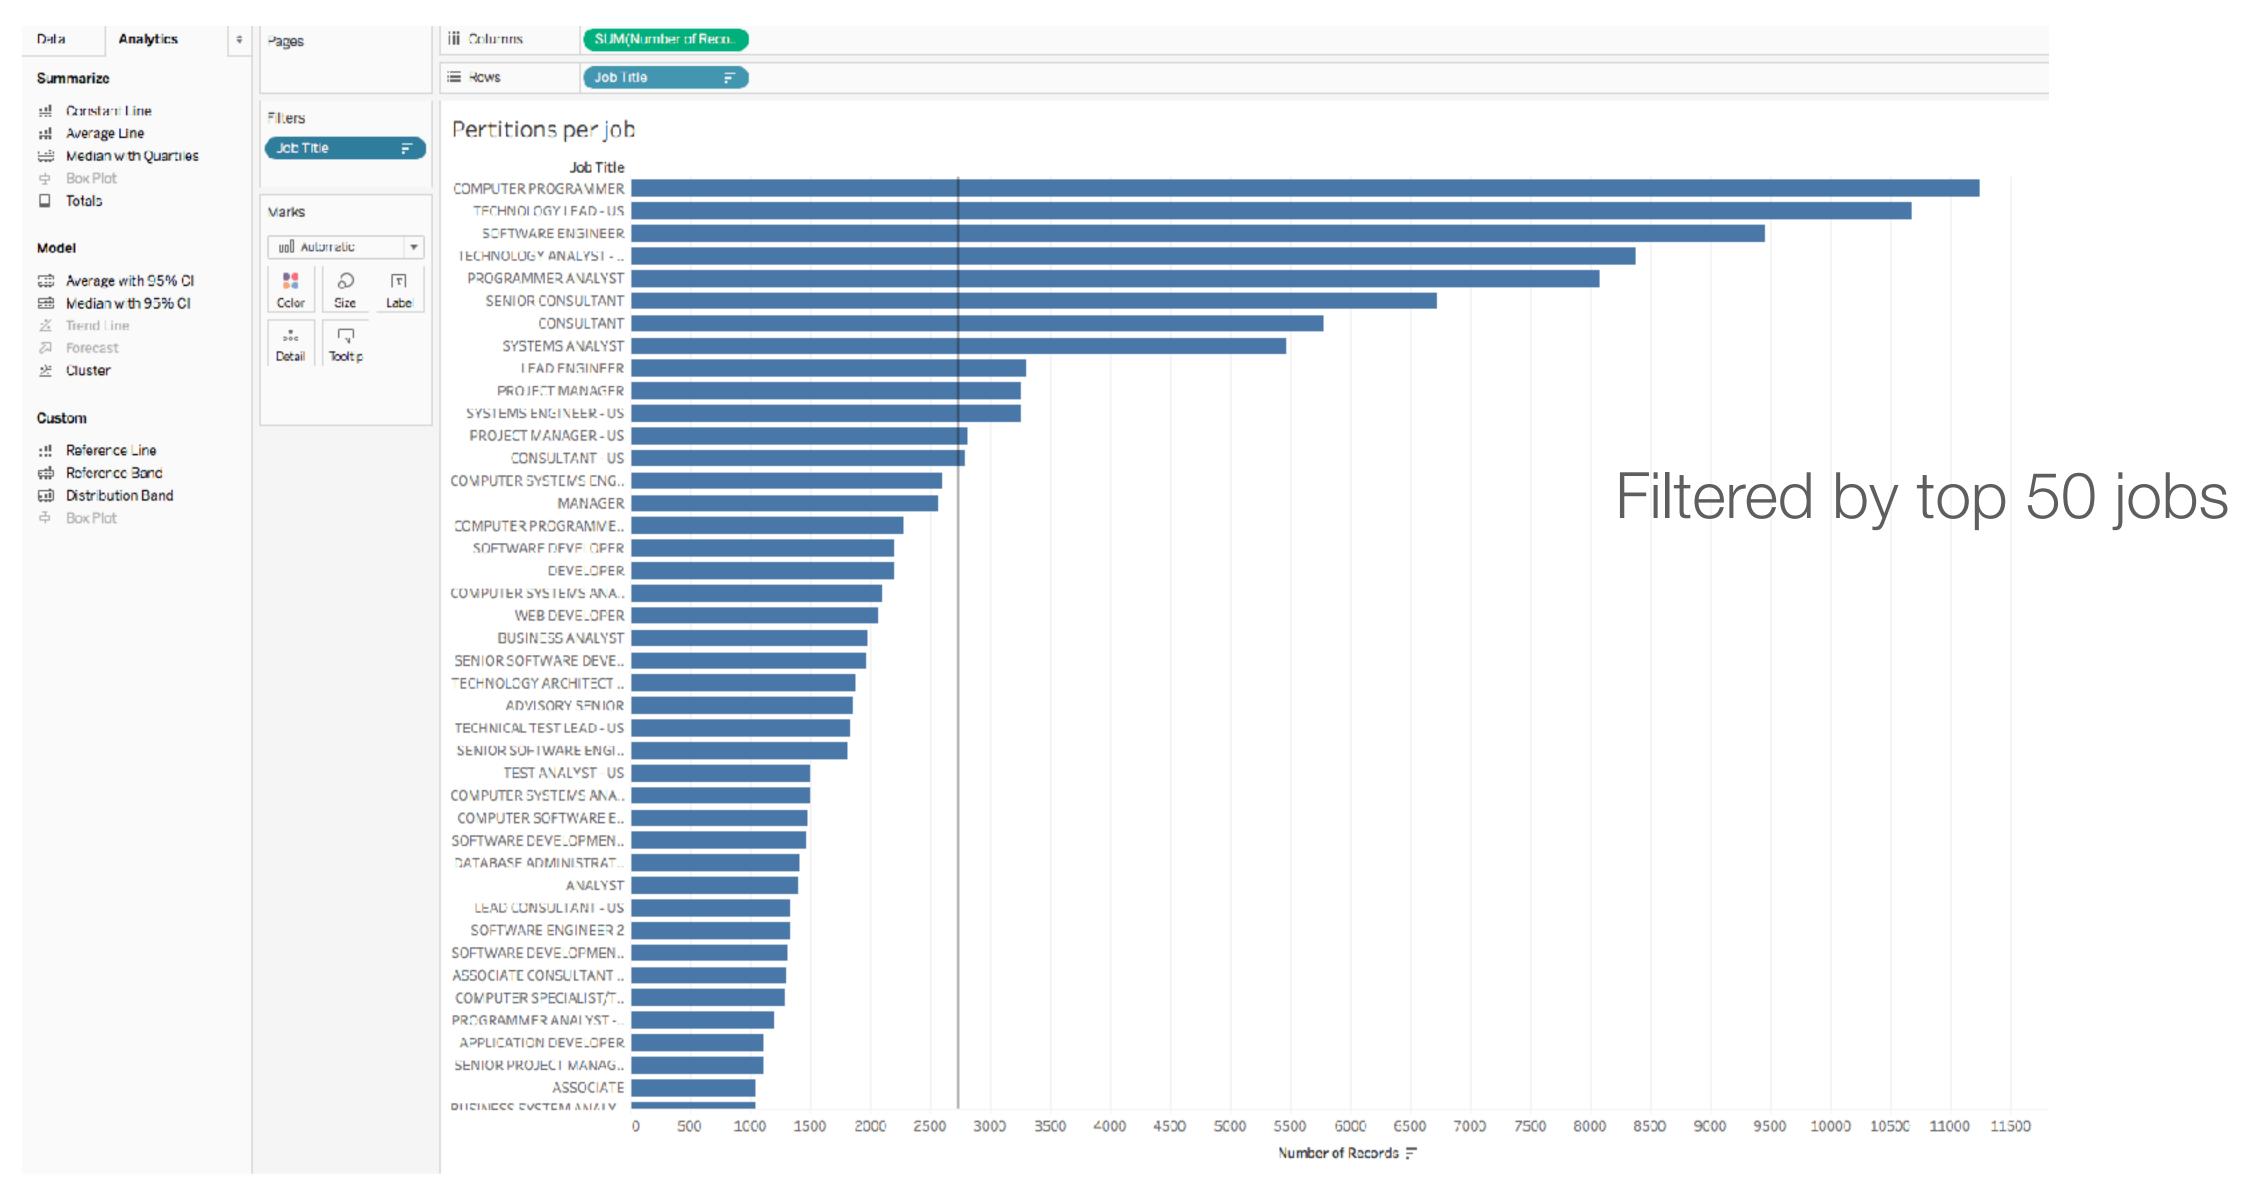

| Computer Systems Analysts          | SVSTEMS ANALYST                      | 63 648 00                               | 2011                         | WINDSOP                    | CONNECTICI               |

## Do petitions increase over time?



### Do petitions increase over time?



#### Which company files petitions the most?



#### What kind of job is the most applied?



# Petitions per job per company



#### Which company offers the highest salary?



#### What kind of job is offered the highest salary?



#### Which states/cities files petitions the most?



#### What are differences in salaries across states & cities?



#### Scatter Plot



Storytelling with Data



Tableau Story Points

# 10 min break