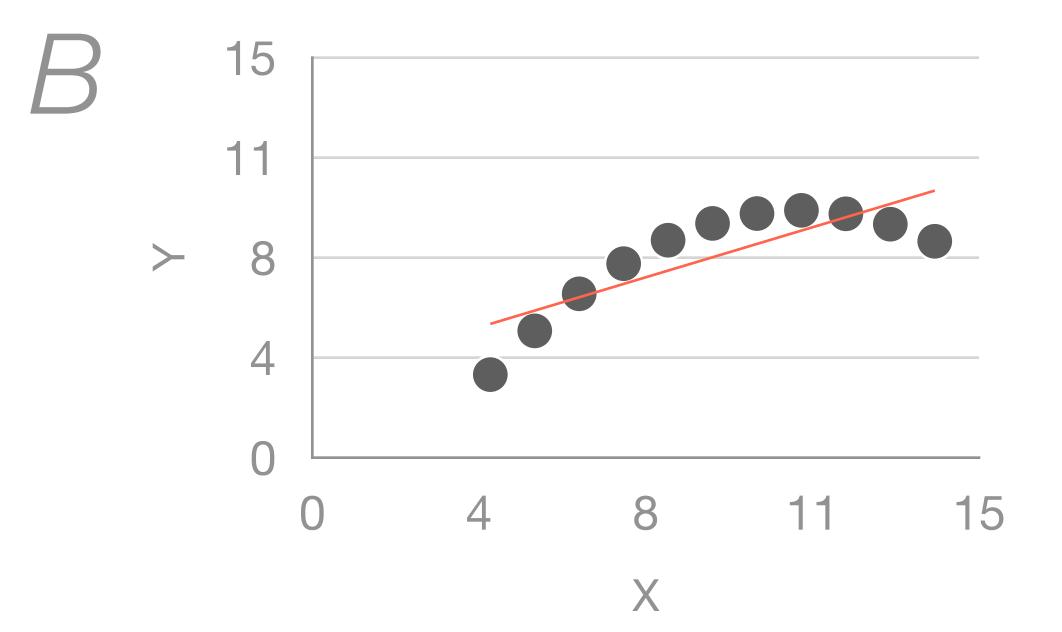

#### Anscombe's Quartet

| A    |       | B    |      | C    |       | D    |       |
|------|-------|------|------|------|-------|------|-------|
| X    | Y     | X    | Y    | X    | Y     | X    | Y     |
| 10.0 | 8.04  | 10.0 | 9.14 | 10.0 | 7.46  | 8.0  | 6.58  |
| 8.0  | 6.95  | 8.0  | 8.14 | 8.0  | 6.77  | 8.0  | 5.76  |
| 13.0 | 7.58  | 13.0 | 8.74 | 13.0 | 12.74 | 8.0  | 7.71  |
| 9.0  | 8.81  | 9.0  | 8.77 | 9.0  | 7.11  | 8.0  | 8.84  |
| 11.0 | 8.33  | 11.0 | 9.26 | 11.0 | 7.81  | 8.0  | 8.47  |
| 14.0 | 9.96  | 14.0 | 8.10 | 14.0 | 8.84  | 8.0  | 7.04  |
| 6.0  | 7.24  | 6.0  | 6.13 | 6.0  | 6.08  | 8.0  | 5.25  |
| 4.0  | 4.26  | 4.0  | 3.10 | 4.0  | 5.39  | 19.0 | 12.50 |
| 12.0 | 10.84 | 12.0 | 9.13 | 12.0 | 8.15  | 8.0  | 5.56  |
| 7.0  | 4.82  | 7.0  | 7.26 | 7.0  | 6.42  | 8.0  | 7.91  |
| 5.0  | 5.68  | 5.0  | 4.74 | 5.0  | 5.73  | 8.0  | 6.8   |

#### **Summary Statistics**

$$u_X = 9.0 \ \sigma_X = 3.317$$
  
 $u_Y = 7.5 \ \sigma_Y = 2.03$ 

#### Linear Regression

$$Y = 3 + 0.5 X$$
  
 $R^2 = 0.67$ 